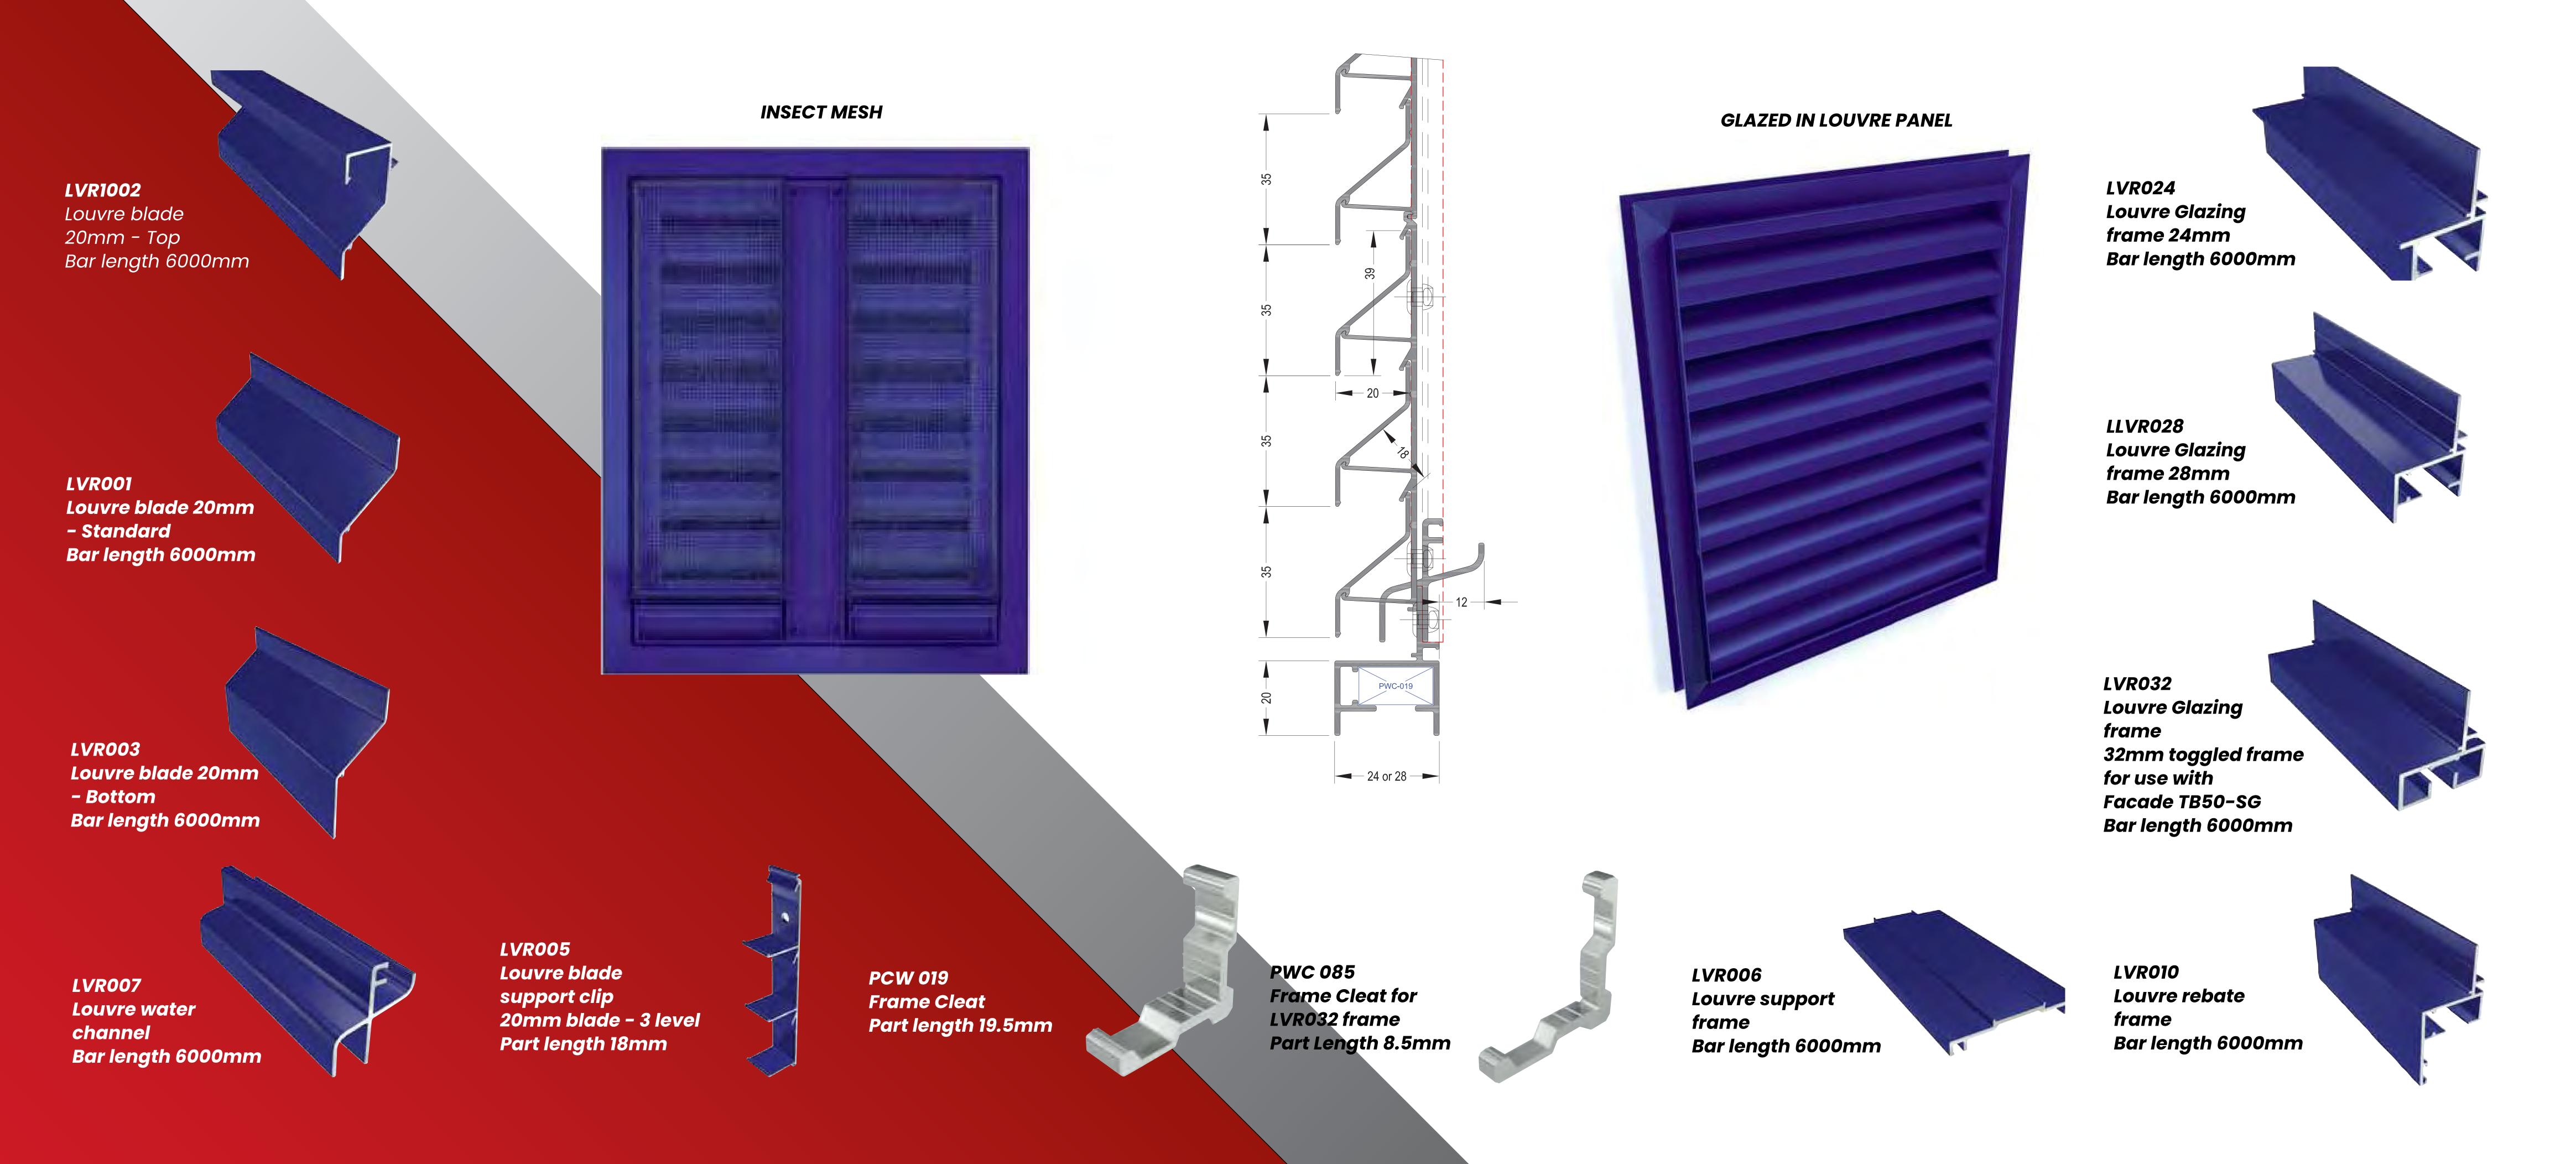

#### **L20 GLAZED IN LOUVRE PANELS** PRE-FABRICATED GLAZED-IN LOUVRE PANEL SYSTEMS

- The L20 Louvre Panel system is suitable for use in most facade and window systems - Your requirements can be supplied in prefabricated panels or in stock length packages, painted or mill

- finish
- Glazed solutions are available for 24mm or 28mm thicknesses
- The system comes complete with a water channel and an insect mesh
- Free area 48%.