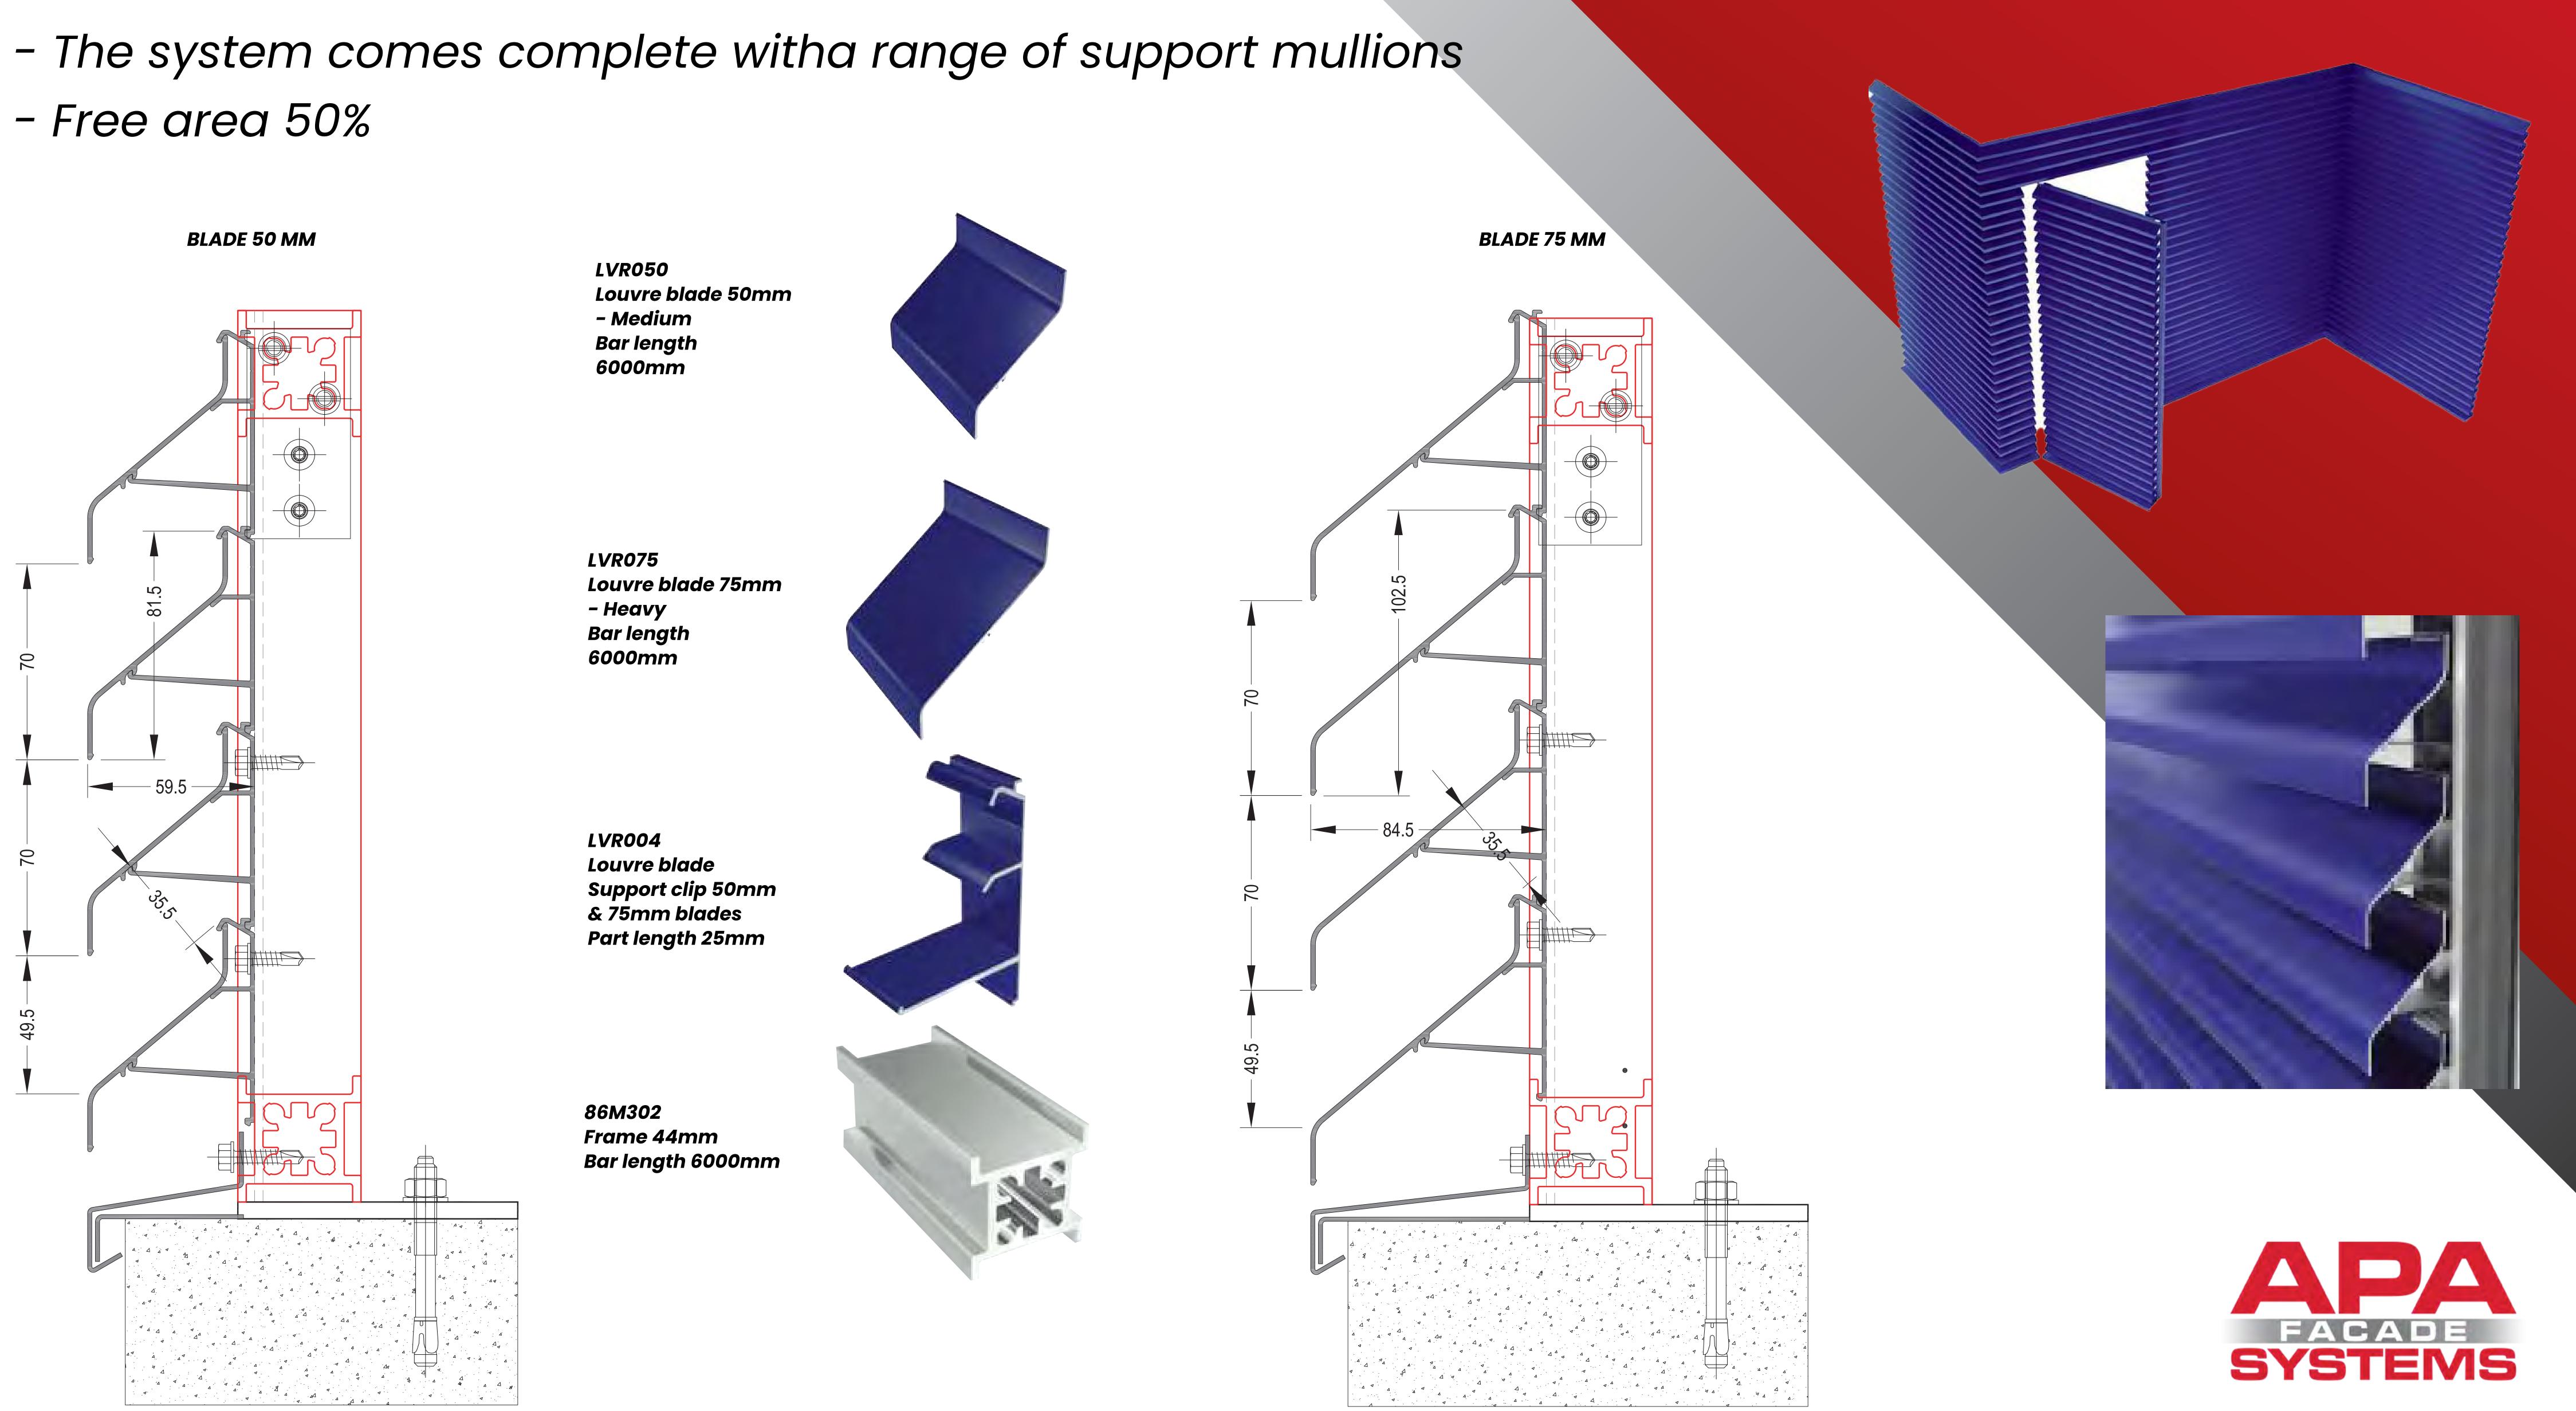

## L50/75 CONTINUOUS LOUVRE PANELS

- Your requirements can be supplied in stock length packages, painted or mill finish
- Blade sizes are available in 50 mm & 75 mm

# - The L75 Continuous Louvre system is suitable for use in most cladding and rain screen applications