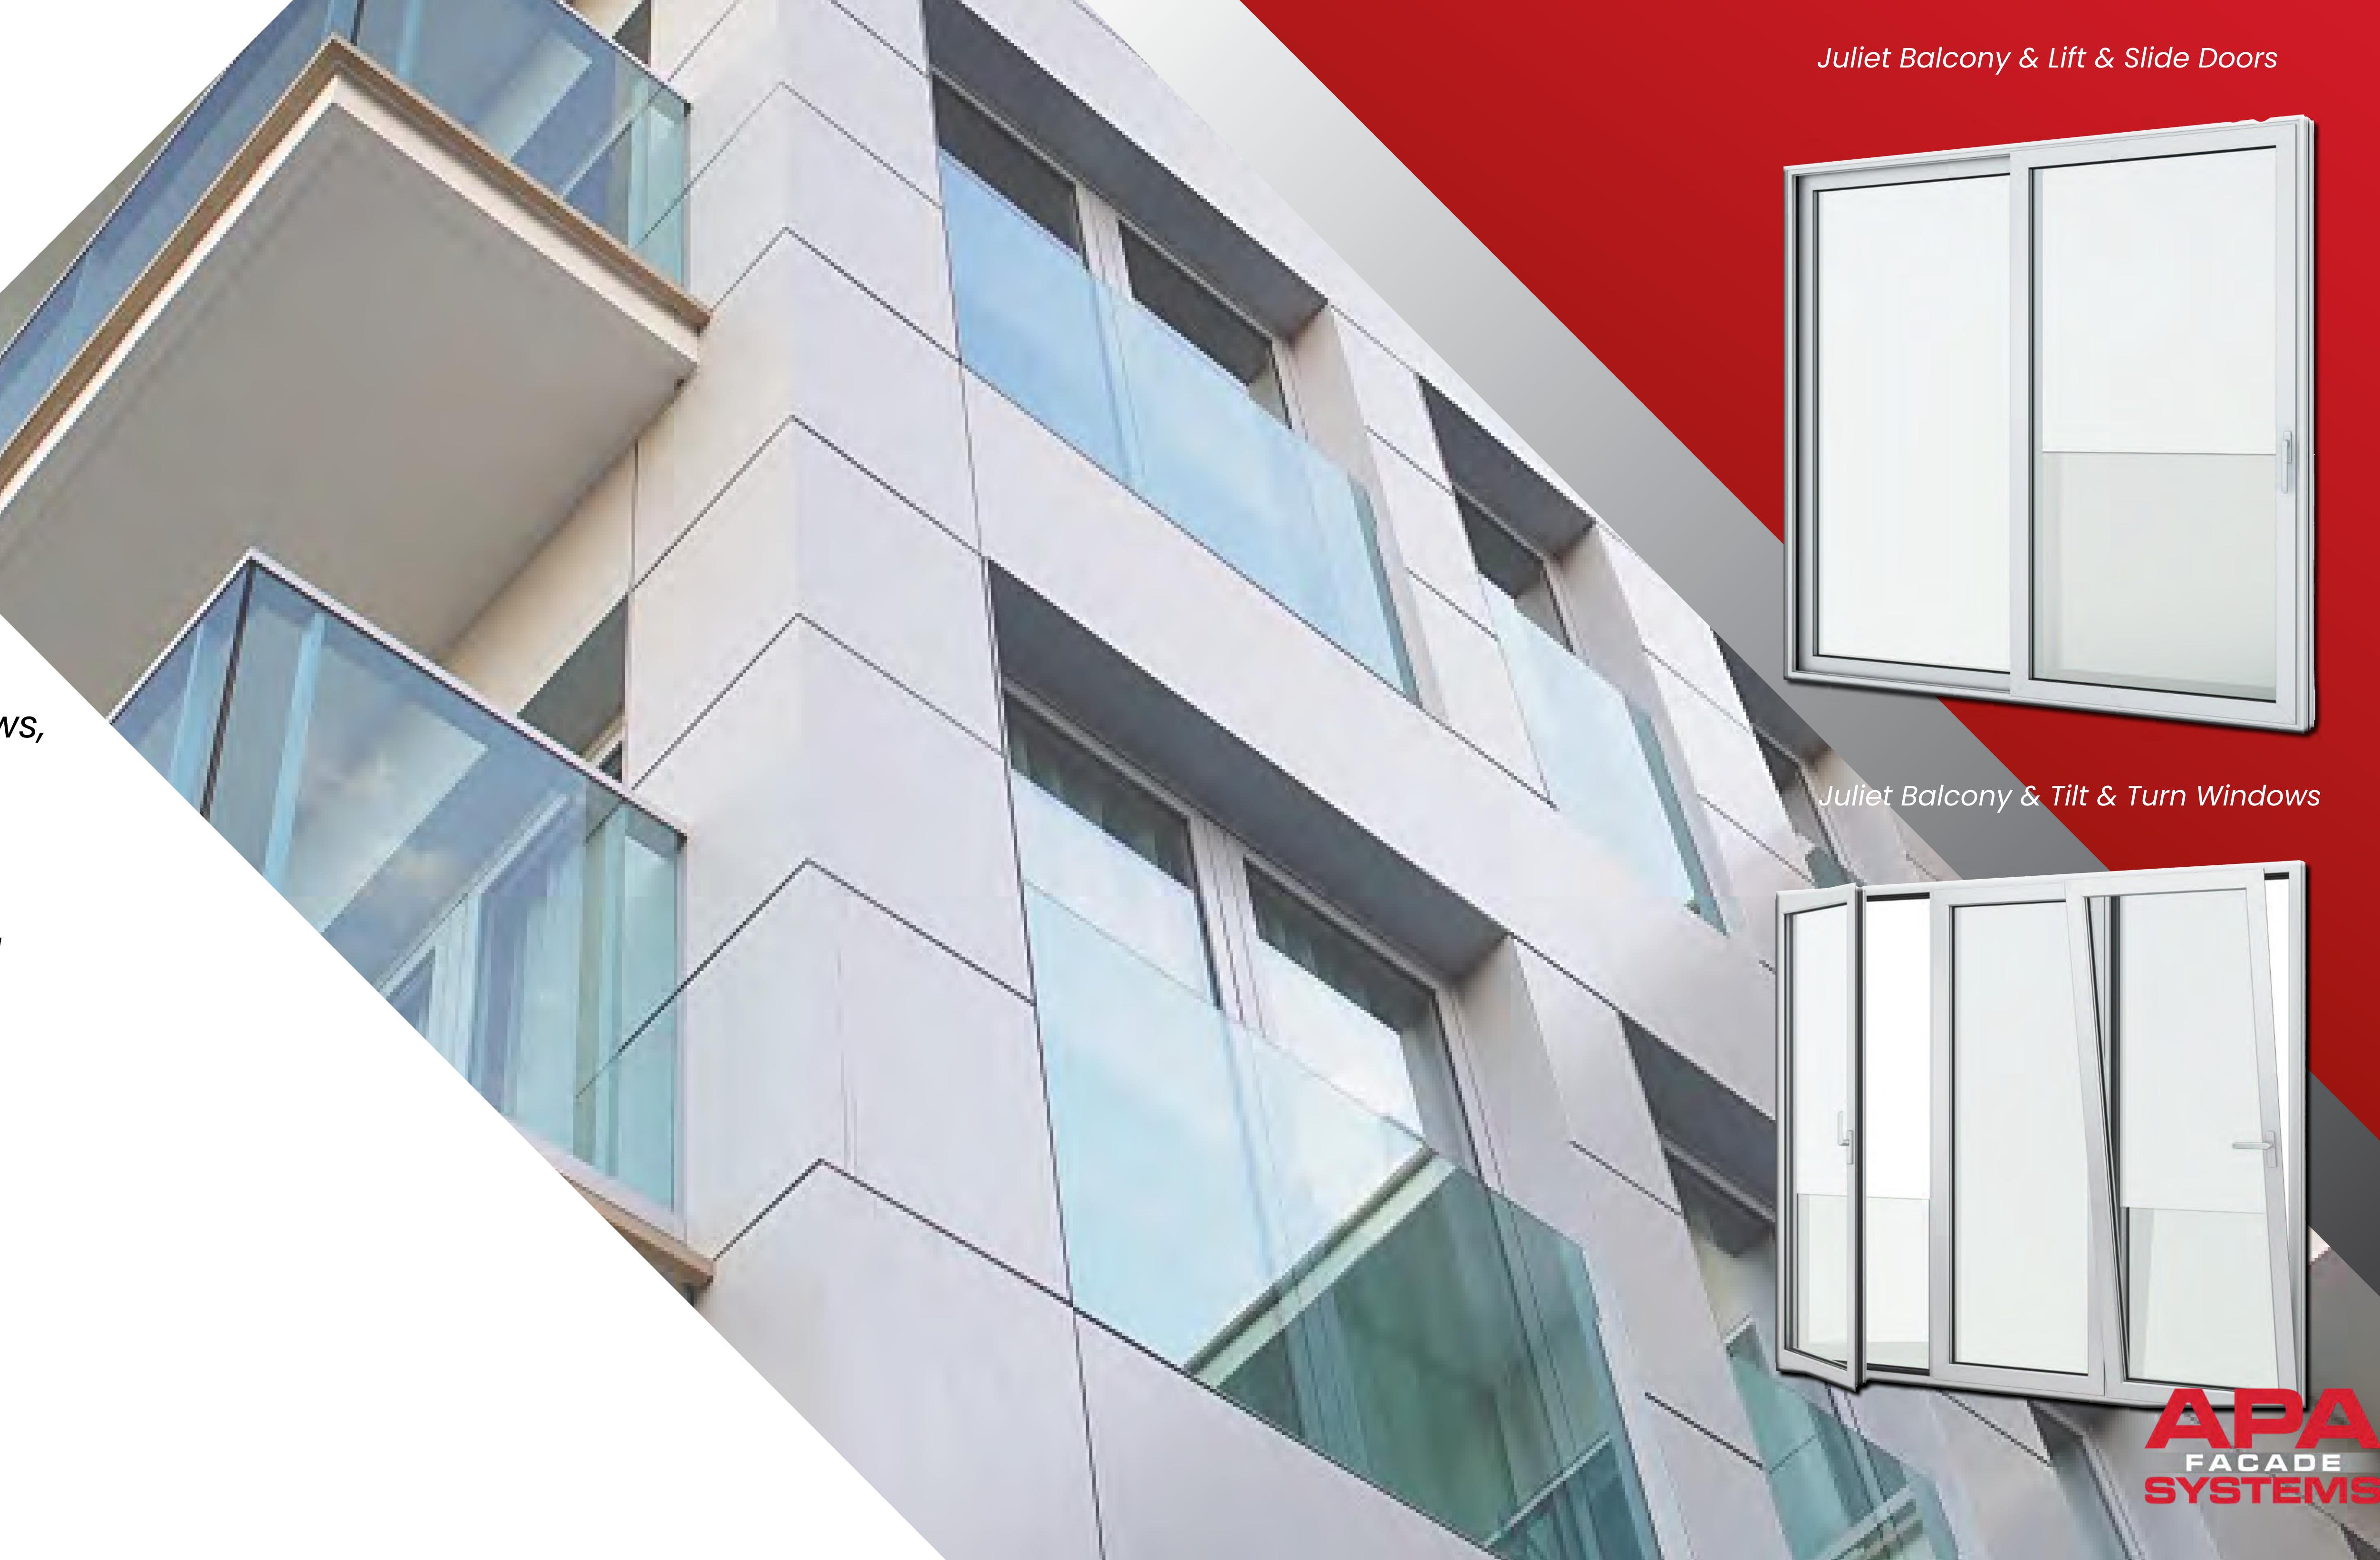

# JULIET BALCONY

GLASS RAILING SYSTEM WITH HIGH FALL PROTECTION & UNOBSTRUCTED VIEWS

#### JULIET BALCONY HIGH FALL PROTECTION WITH UNOBSTRUCTED VIEWS

## Modern Design

The Juliet Balcony system provides a clean, modern and minimalist finish that complements various architectural styles.

The transparent heat-strengthened glass panels provide unobstructed views of the outdoors, allowing natural light and air to flow into the interior space, making the living area feel brighter and more spacious.

## Technical Information

Easily integrated with any of our ST window systems, tilt & turn windows, rebated doors and our ST4-600 Lift & Slide

Maximum width of 1800 mm

Multiple glazing opportunities

Heat strengthened, laminate glass strongly recommended