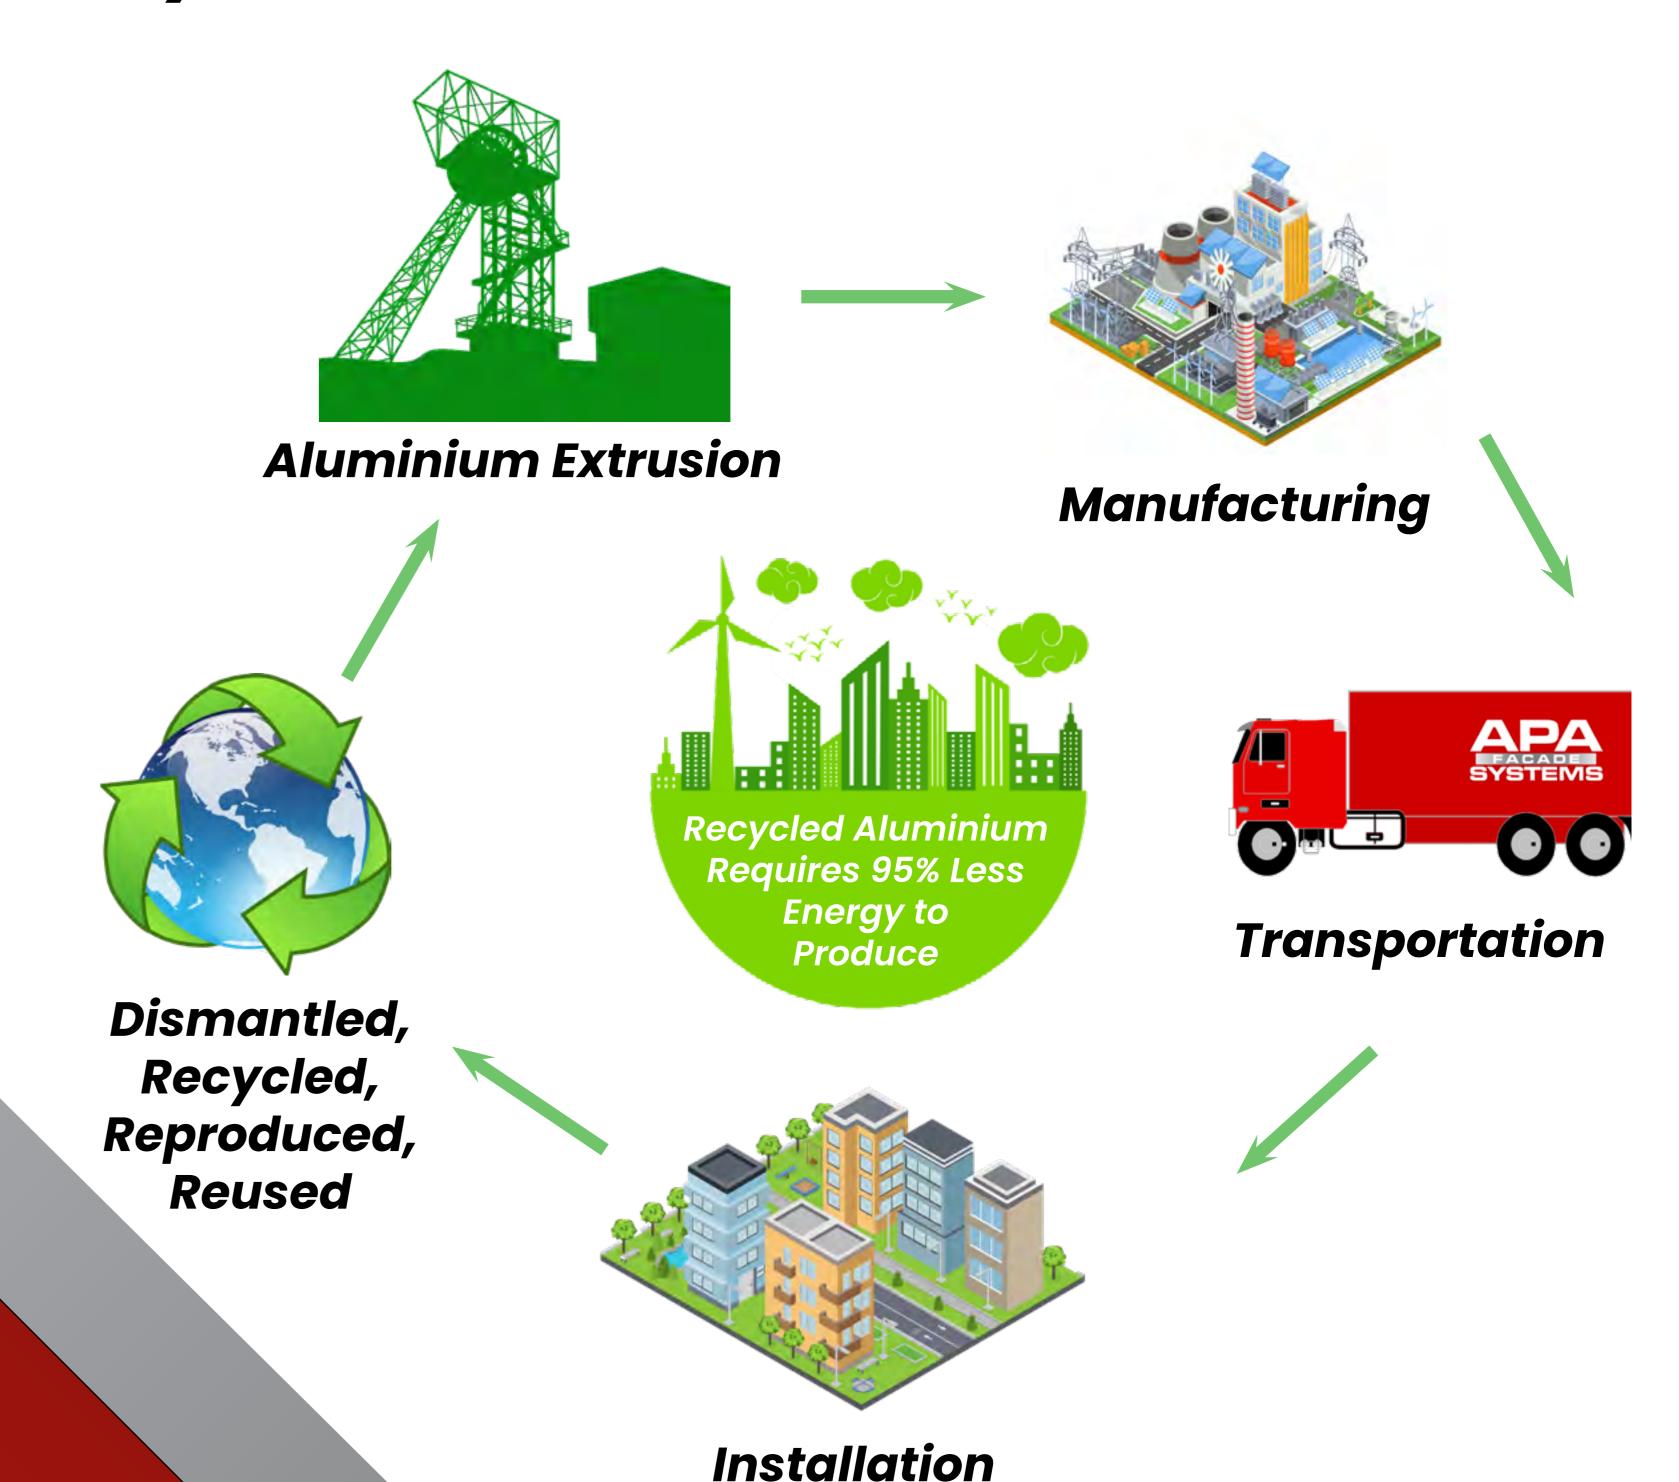

# Sustainability

Our profiles are manufactured with a significant proportion of recycled aluminium, reinforcing our commitment to sustainable manufacturing practices. Recycling aluminium requires 95% less energy and thus produces 95% fewer greenhouse gas emissions than produced during primary production, whilst still retaining 100% of its mechanical properties.

At APA, our window systems are fabricated with expandable cast cleats and secured with conical screws. This allows them to be dismantled, recycled, reproduced and reused, contributing to the circular economy of the construction industry.

# Life Cycle Of Our Aluminium Profiles