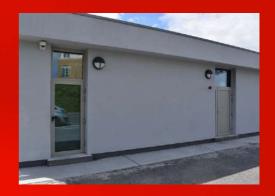

Leopardstown

ESB Networks offices in South Dublin were completely transformed with a full refurbishment in 2021.

The upgraded office of the state-owned electricity company was one of the first buildings to install our passive house standard ST90 window system.

The ST90 was specifically designed to meet the ever-increasing thermal efficiencies required by architects, design teams and their clients, with Uw values as low as 0.48 W/m<sup>2</sup>K.

Over 100 of our side-hung casement windows were installed alongside our rebated doors by Winco Glazing Ltd.