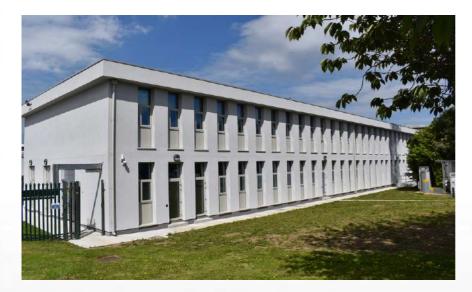

Leopardstown

ESB Networks offices in South Dublin were completely transformed with a full refurbishment in 2021.

The upgraded office of the state-owned electricity company was one of the first buildings to install our passive house standard ST90 window system.

The ST90 was specifically designed to meet the ever-increasing thermal efficiencies required by architects, design teams and their clients, with Uw values as low as 0.48 W/m<sup>2</sup>K.

Over 100 of our side-hung casement windows were installed alongside our rebated doors by Winco Glazing Ltd.