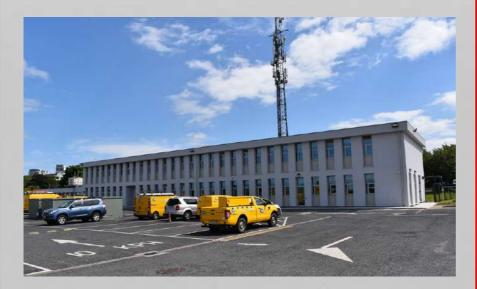

Leopardstown

ESB Networks offices in South Dublin were completely transformed with a full refurbishment in 2021.

The upgraded office of the state-owned electricity company was one of the first buildings to install our passive house standard ST90 window system.

The ST90 was specifically designed to meet the ever-increasing thermal efficiencies required by architects, design teams and their clients, with Uw values as low as 0.48 W/m<sup>2</sup>K.

Over 100 of our side-hung casement windows were installed alongside our rebated doors by Winco Glazing Ltd.