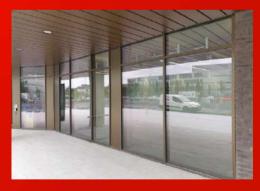

## Mid Eastern Region Innovation Think Space Kildare

APA Facade Systems provided our TB50 curtain wall system and thermally enhanced ST70 Hi windows and doors to be installed on the Mid Eastern Region Innovation Think Space (MERITS) in Kildare.

Constructed on the site of Kildare County Councils offices (another project featuring our curtain wall system), this €3.8m high-tech, two-storey building is the new Naas IT Hub. Occupied by new innovative Irish and international technology companies, it will provide them with mentorship and support.

## System Used

TB50 Facade System ST70 HI Windows & Doors

www.apafacadesystems.com