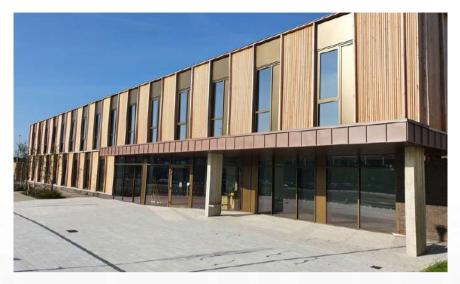

## Mid Eastern Region Innovation Think Space Kildare

APA Facade Systems provided our TB50 curtain wall system and thermally enhanced ST70 Hi windows and doors to be installed on the Mid Eastern Region Innovation Think Space (MERITS) in Kildare.

Constructed on the site of Kildare County Councils offices (another project featuring our curtain wall system), this €3.8m high-tech, two-storey building is the new Naas IT Hub. Occupied by new innovative Irish and international technology companies, it will provide them with mentorship and support.

It features a reception area, a café, community rooms, meeting rooms, managers office, conference area/function room, open-plan office for hot desks and 10 no. business start-up office spaces, along with kitchenettes and associated service rooms.