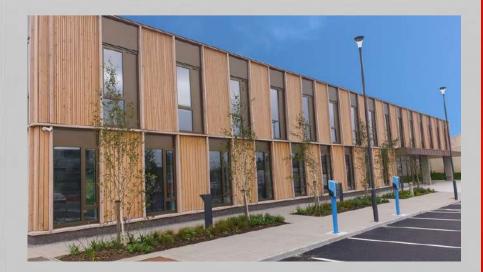

## Mid Eastern Region Innovation Think Space Kildare

APA Facade Systems provided our TB50 curtain wall system and thermally enhanced ST70 Hi windows and doors to be installed on the Mid Eastern Region Innovation Think Space (MERITS) in Kildare.

Constructed on the site of Kildare County Councils offices (another project featuring our curtain wall system), this €3.8m high-tech, two-storey building is the new Naas IT Hub. Occupied by new innovative Irish and international technology companies, it will provide them with mentorship and support.

It features a reception area, a café, community rooms, meeting rooms, managers office, conference area/function room, open-plan office for hot desks and 10 no. business start-up office spaces, along with kitchenettes and associated service rooms.