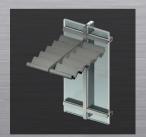

# Easily Integrated Concealed Frame Vents, Louvres & Solar Shading

- Fully integrated ventilation solutions available (including Parallel Sashes)
- Variation in aesthetic external cap options available to either plane
- Integrated solar shading and louvre systems available
- 30 minute non-structural fire rated system available

### Design

Produce a more streamlined finish to the exterior face of your facade with our versatile structurally glazed curtain wall systems.

Using the TB50/60 curtain wall as their support grid, our SG systems produce a flush finish to exterior face of the facade with no capping or fritting required.