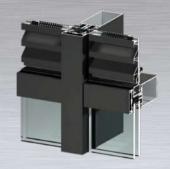

# Easily Integrated Concealed Frame Vents, Louvres & Solar Shading

- Fully integrated ventilation solutions available (including Parallel Sashes)
- Variation in aesthetic external cap options available to either plane
- Integrated solar shading and louvre systems available
- 30 minute non-structural fire rated system available