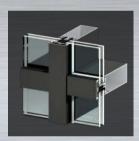

The SG range of structurally glazed curtain wall systems secure the glass by means of specially designed and tested toggles that are integral to the central seal of the double-glazed units.

### Design

Produce a more streamlined finish to the exterior face of your facade with our versatile structurally glazed curtain wall systems.

Using the TB50/60 curtain wall as their support grid, our SG systems produce a flush finish to exterior face of the facade with no capping or fritting required.