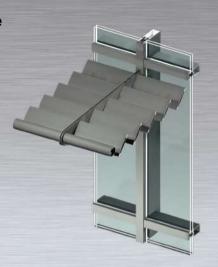

# Easily Integrated Concealed Frame Vents, Louvres & Solar Shading

- Fully integrated ventilation solutions available (including Parallel Sashes)
- Variation in aesthetic external cap options available to either plane
- Integrated solar shading and louvre systems available
- 30 minute non-structural fire rated system available