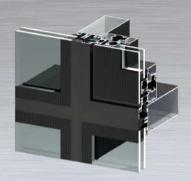

### Design

Produce a more streamlined finish to the exterior face of your facade with our versatile structurally glazed curtain wall systems.

Using the TB50/60 curtain wall as their support grid, our SG systems produce a flush finish to exterior face of the facade with no capping or fritting required.

The SG range of structurally glazed curtain wall systems secure the glass by means of specially designed and tested toggles that are integral to the central seal of the double-glazed units.