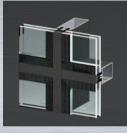

#### Easily Integrated Concealed Frame Vents, Louvres & Solar Shading

- Fully integrated ventilation solutions available (including Parallel Sashes)
- Variation in aesthetic external cap options available to either plane
- Integrated solar shading and louvre systems available
- 30 minute non-structural fire rated system available