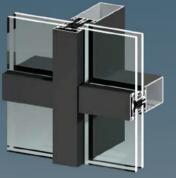

### Design

Our TB50 /60 curtain wall systems are the ideal solutions to enclose any elevation of the building envelope. Combining structural strength with aesthetic appearance the thermally broken, drained and ventilated TB50/60 systems provide an aesthetically pleasing external finish, without compromising on the high-performances required by architects and specifiers.

One of the many features of the TB50/60 is the multiple choice of the mullions and transoms. This allows the designers to achieve large spans whilst maintaining a 50mm/60mm sight line.

# **Properties**

- Standard mullion depths available from 90mm 275mm
- Glazing thickness variance of up to 52mm
- 50mm / 60 mm external sight line
- Excellent thermal and acoustic performance
- Variation in aesthetic external cap options available
- Integrated solar shading systems available
- 30-minute non-structural fire-rated system available
- Evaluated and tested to the highest BS EN standards.