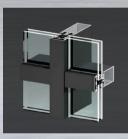

### Design

Our TB50 /60 curtain wall systems are the ideal solutions to enclose any elevation of the building envelope. Combining structural strength with aesthetic appearance the thermally broken, drained and ventilated TB50/60 systems provide an aesthetically pleasing external finish, without compromising on the high-performances required by architects and specifiers.

One of the many features of the TB50/60 is the multiple choice of the mullions and transoms. This allows the designers to achieve large spans whilst maintaining a 50mm/60mm sight line.

# **Properties**

- Standard mullion depths available from 90mm 275mm
- Glazing thickness variance of up to 52mm
- 50mm / 60 mm external sight line
- Excellent thermal and acoustic performance
- Variation in aesthetic external cap options available
- Integrated solar shading systems available
- 30-minute non-structural fire-rated system available
- Evaluated and tested to the highest BS EN standards.