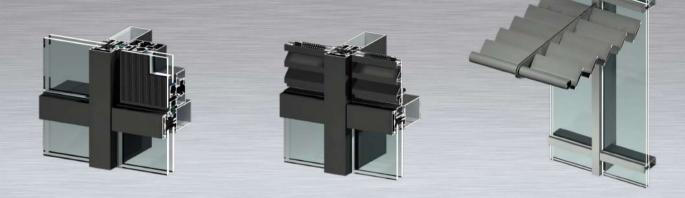

### Design

Our TB50 /60 curtain wall systems are the ideal solutions to enclose any elevation of the building envelope. Combining structural strength with aesthetic appearance the thermally broken, drained and ventilated TB50/60 systems provide an aesthetically pleasing external finish, without compromising on the high-performances required by architects and specifiers.

One of the many features of the TB50/60 is the multiple choice of the mullions and transoms. This allows the designers to achieve large spans whilst maintaining a 50mm/60mm sight line.

# **Properties**

- Standard mullion depths available from 90mm 275mm
- Glazing thickness variance of up to 52mm
- 50mm / 60 mm external sight line
- Excellent thermal and acoustic performance
- Variation in aesthetic external cap options available
- Integrated solar shading systems available
- 30-minute non-structural fire-rated system available
- Evaluated and tested to the highest BS EN standards.

#### Easily Integrated Concealed Frame Vents, Louvres & Solar Shading

- Fully integrated ventilation solutions available (including Parallel Sashes)
- Variation in aesthetic external cap options available to either plane
- Integrated solar shading and louvre systems available
- 30 minute non-structural fire rated system available