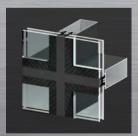

### Design

Our TB50 /60 curtain wall systems are the ideal solutions to enclose any elevation of the building envelope. Combining structural strength with aesthetic appearance the thermally broken, drained and ventilated TB50/60 systems provide an aesthetically pleasing external finish, without compromising on the high-performances required by architects and specifiers.

One of the many features of the TB50/60 is the multiple choice of the mullions and transoms. This allows the designers to achieve large spans whilst maintaining a 50mm/60mm sight line.

# **Properties**

- Standard mullion depths available from 90mm 275mm
- Glazing thickness variance of up to 52mm
- 50mm / 60 mm external sight line
- Excellent thermal and acoustic performance
- Variation in aesthetic external cap options available
- Integrated solar shading systems available
- 30-minute non-structural fire-rated system available
- Evaluated and tested to the highest BS EN standards.