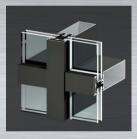

### Design

Our TB50 /60 curtain wall systems are the ideal solutions to enclose any elevation of the building envelope. Combining structural strength with aesthetic appearance the thermally broken, drained and ventilated TB50/60 systems provide an aesthetically pleasing external finish, without compromising on the high-performances required by architects and specifiers.

One of the many features of the TB50/60 is the multiple choice of the mullions and transoms. This allows the designers to achieve large spans whilst maintaining a 50mm/60mm sight line.