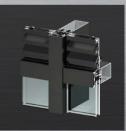

# **Properties**

- Standard mullion depths available from 90mm 275mm
- Glazing thickness variance of up to 52mm
- 50mm / 60 mm external sight line
- Excellent thermal and acoustic performance
- Variation in aesthetic external cap options available
- Integrated solar shading systems available
- 30-minute non-structural fire-rated system available
- Evaluated and tested to the highest BS EN standards.