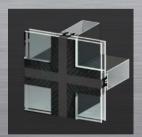

## Design

APA Facade Systems have a wide variety of Concealed Frame Vents available that can be easily integrated with our capped and structurally glazed curtain wall systems. Our Concealed Frame Vents are thermally enhanced window systems designed to fit seamlessly into our range of pressure plate and capped curtain wall systems.

#### **Excellent Thermal Performance**

With their combination of excellent thermal and acoustic performances, added to their aesthetically pleasing flush design, our Concealed Frame Vents offer the ideal solution to incorporate ventilation within a curtain wall grid. They allow for a constant, uninterrupted glazing plane across the entirety of the screen.

### **Durable Ventilation for Multi-Level Developments**

The double or triple glazed units themselves are bonded to the frame using an approved bonding solution, producing an uninterrupted glazing plane. This ensures the products suitability for high-level use whilst maintaining the opening vents integrity and weather tightness characteristics.