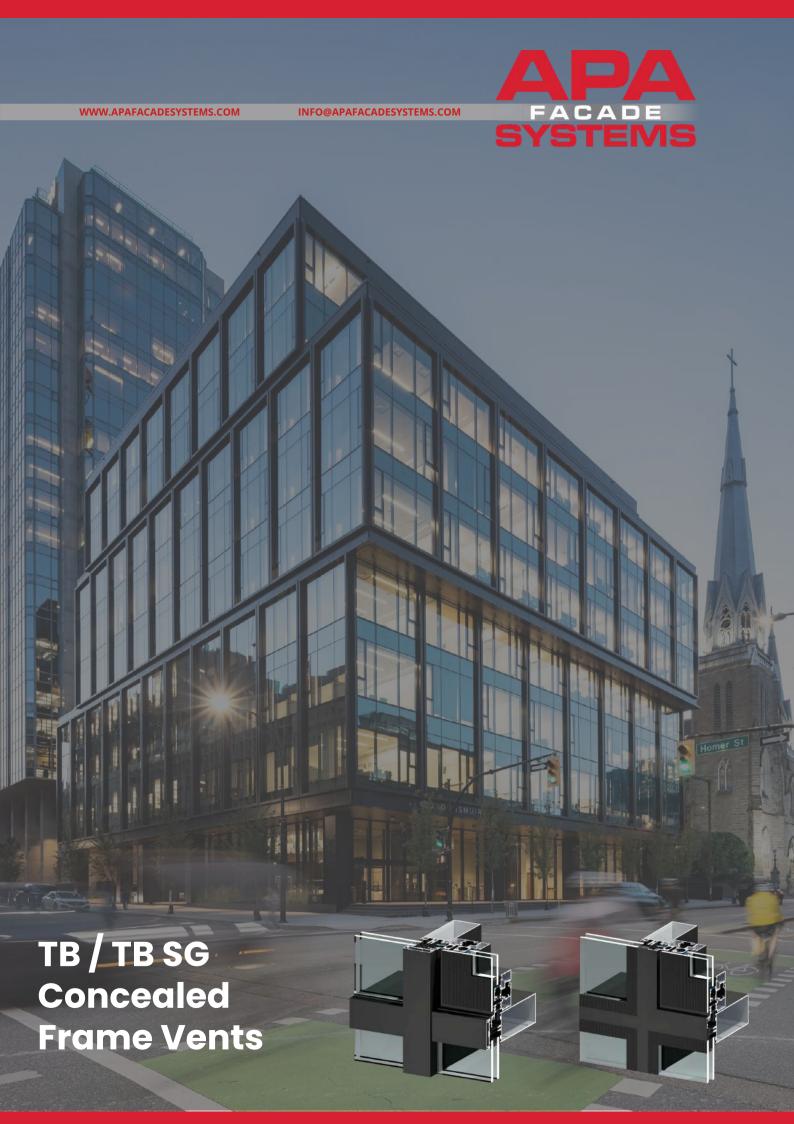

## Design

APA Facade Systems have a wide variety of Concealed Frame Vents available that can be easily integrated with our capped and structurally glazed curtain wall systems. Our Concealed Frame Vents are thermally enhanced window systems designed to fit seamlessly into our range of pressure plate and capped curtain wall systems.

# **Our Curtain Wall Systems**

TB50 Facade System

TB60 SG Facade System

TB50 SG Facade System

Solar Shading

TB60 Facade System

Louvers

WWW.APAFACADESYSTEMS.COM