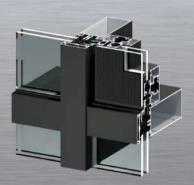

## Design

APA Facade Systems have a wide variety of Concealed Frame Vents available that can be easily integrated with our capped and structurally glazed curtain wall systems. Our Concealed Frame Vents are thermally enhanced window systems designed to fit seamlessly into our range of pressure plate and capped curtain wall systems.

### **Properties**

- Easily integrated with any of our capped and structurally glazed curtain wall systems
- Glazing possibilities up to 44mm.
- Provides an uninterrupted glazing plane
- Suitable for double or triple glazed units
- Excellent thermal and acoustic performance
- Fully tested to the highest BS EN standards.

#### **Excellent Thermal Performance**

With their combination of excellent thermal and acoustic performances, added to their aesthetically pleasing flush design, our Concealed Frame Vents offer the ideal solution to incorporate ventilation within a curtain wall grid. They allow for a constant, uninterrupted glazing plane across the entirety of the screen.