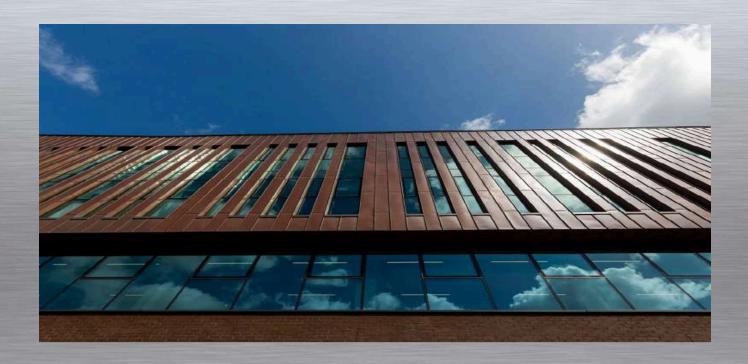

#### **Excellent Thermal Performance**

With their combination of excellent thermal and acoustic performances, added to their aesthetically pleasing flush design, our Concealed Frame Vents offer the ideal solution to incorporate ventilation within a curtain wall grid. They allow for a constant, uninterrupted glazing plane across the entirety of the screen.

### **Durable Ventilation for Multi-Level Developments**

The double or triple glazed units themselves are bonded to the frame using an approved bonding solution, producing an uninterrupted glazing plane. This ensures the products suitability for high-level use whilst maintaining the opening vents integrity and weather tightness characteristics.