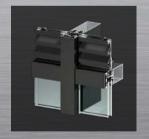

## Design

APA Facade Systems have a wide variety of Concealed Frame Vents available that can be easily integrated with our capped and structurally glazed curtain wall systems. Our Concealed Frame Vents are thermally enhanced window systems designed to fit seamlessly into our range of pressure plate and capped curtain wall systems.

#### **Excellent Thermal Performance**

With their combination of excellent thermal and acoustic performances, added to their aesthetically pleasing flush design, our Concealed Frame Vents offer the ideal solution to incorporate ventilation within a curtain wall grid. They allow for a constant, uninterrupted glazing plane across the entirety of the screen.

### **Durable Ventilation for Multi-Level Developments**

The double or triple glazed units themselves are bonded to the frame using an approved bonding solution, producing an uninterrupted glazing plane. This ensures the products suitability for high-level use whilst maintaining the opening vents integrity and weather tightness characteristics.