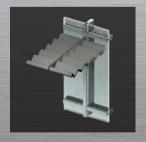

## Design

APA Facade Systems have a wide variety of Concealed Frame Vents available that can be easily integrated with our capped and structurally glazed curtain wall systems. Our Concealed Frame Vents are thermally enhanced window systems designed to fit seamlessly into our range of pressure plate and capped curtain wall systems.

#### **Excellent Thermal Performance**

With their combination of excellent thermal and acoustic performances, added to their aesthetically pleasing flush design, our Concealed Frame Vents offer the ideal solution to incorporate ventilation within a curtain wall grid. They allow for a constant, uninterrupted glazing plane across the entirety of the screen.

### **Durable Ventilation for Multi-Level Developments**

The double or triple glazed units themselves are bonded to the frame using an approved bonding solution, producing an uninterrupted glazing plane. This ensures the products suitability for high-level use whilst maintaining the opening vents integrity and weather tightness characteristics.