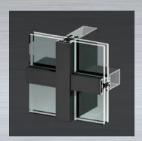

## Design

APA Facade Systems have a wide variety of Concealed Frame Vents available that can be easily integrated with our capped and structurally glazed curtain wall systems. Our Concealed Frame Vents are thermally enhanced window systems designed to fit seamlessly into our range of pressure plate and capped curtain wall systems.

#### **Excellent Thermal Performance**

With their combination of excellent thermal and acoustic performances, added to their aesthetically pleasing flush design, our Concealed Frame Vents offer the ideal solution to incorporate ventilation within a curtain wall grid. They allow for a constant, uninterrupted glazing plane across the entirety of the screen.

### **Durable Ventilation for Multi-Level Developments**

The double or triple glazed units themselves are bonded to the frame using an approved bonding solution, producing an uninterrupted glazing plane. This ensures the products suitability for high-level use whilst maintaining the opening vents integrity and weather tightness characteristics.