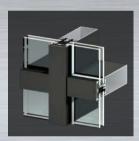

## Design

APA Facade Systems have a wide variety of Concealed Frame Vents available that can be easily integrated with our capped and structurally glazed curtain wall systems. Our Concealed Frame Vents are thermally enhanced window systems designed to fit seamlessly into our range of pressure plate and capped curtain wall systems.

### **Properties**

- Easily integrated with any of our capped and structurally glazed curtain wall systems
- Glazing possibilities up to 44mm.
- Provides an uninterrupted glazing plane
- Suitable for double or triple glazed units
- Excellent thermal and acoustic performance
- Fully tested to the highest BS EN standards.

#### **Excellent Thermal Performance**

With their combination of excellent thermal and acoustic performances, added to their aesthetically pleasing flush design, our Concealed Frame Vents offer the ideal solution to incorporate ventilation within a curtain wall grid. They allow for a constant, uninterrupted glazing plane across the entirety of the screen.