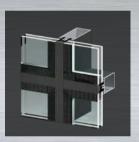

## Design

APA Facade Systems have a wide variety of Concealed Frame Vents available that can be easily integrated with our capped and structurally glazed curtain wall systems. Our Concealed Frame Vents are thermally enhanced window systems designed to fit seamlessly into our range of pressure plate and capped curtain wall systems.

#### **Excellent Thermal Performance**

With their combination of excellent thermal and acoustic performances, added to their aesthetically pleasing flush design, our Concealed Frame Vents offer the ideal solution to incorporate ventilation within a curtain wall grid. They allow for a constant, uninterrupted glazing plane across the entirety of the screen.

### **Durable Ventilation for Multi-Level Developments**

The double or triple glazed units themselves are bonded to the frame using an approved bonding solution, producing an uninterrupted glazing plane. This ensures the products suitability for high-level use whilst maintaining the opening vents integrity and weather tightness characteristics.