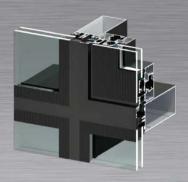

## Design

APA Facade Systems have a wide variety of Concealed Frame Vents available that can be easily integrated with our capped and structurally glazed curtain wall systems. Our Concealed Frame Vents are thermally enhanced window systems designed to fit seamlessly into our range of pressure plate and capped curtain wall systems.

### **Properties**

- Easily integrated with any of our capped and structurally glazed curtain wall systems
- Glazing possibilities up to 44mm.
- Provides an uninterrupted glazing plane
- Suitable for double or triple glazed units
- Excellent thermal and acoustic performance
- Fully tested to the highest BS EN standards.

#### **Excellent Thermal Performance**

With their combination of excellent thermal and acoustic performances, added to their aesthetically pleasing flush design, our Concealed Frame Vents offer the ideal solution to incorporate ventilation within a curtain wall grid. They allow for a constant, uninterrupted glazing plane across the entirety of the screen.