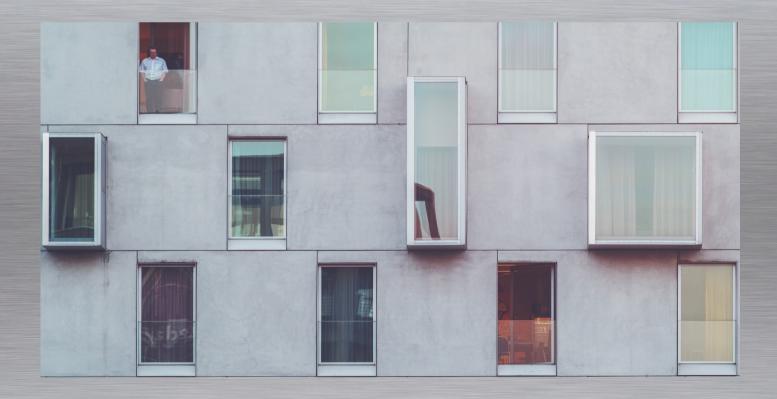

# Design

The Juliet Balcony system features a clear heat-strengthened glass panel providing uninterrupted views and high fall protection for floor-to-ceiling windows and door systems.

This innovative system is perfectly suited for multi-level residential developments and student accommodationds.

### Easy IntegrationWith Our Window & Door Systems

Our Juliet Balcony is designed to be installed with our high-performance Tilt & Turn window/door systems, our Life Enhancing Window, French doors and ST4-600 sliding door systems. It is perfectly suited for multi-level residential developments.