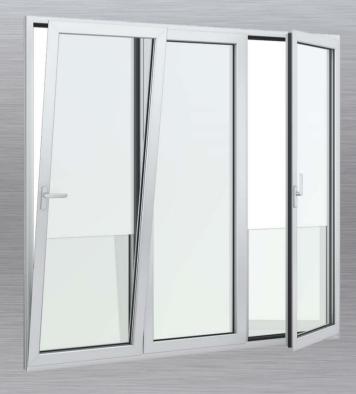

### Easy IntegrationWith Our Window & Door Systems

Our Juliet Balcony is designed to be installed with our high-performance Tilt & Turn window/door systems, our Life Enhancing Window, French doors and ST4-600 sliding door systems. It is perfectly suited for multi-level residential developments.