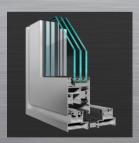

### **Technical Information**

- Easily integrated with any of our ST window systems, tilt & turn door,
  French doors and ST4-600 Lift & Slide.
- Maximum width 1800mm
- Available in single, dual-colour or anodized finish.
- Qualicoat powder coating.
- Multiple glazing opportunities.

Available with multiple glazing possibilities, the use of heat strengthened, laminated glass is strongly recommended.