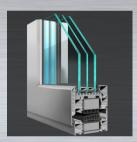

# Design

The Juliet Balcony system features a clear heat-strengthened glass panel providing uninterrupted views and high fall protection for floor-to-ceiling windows and door systems.

This innovative system is perfectly suited for multi-level residential developments and student accommodationds.

Available with multiple glazing possibilities, the use of heat strengthened, laminated glass is strongly recommended.