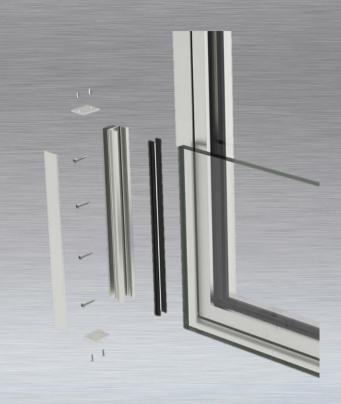

Available with multiple glazing possibilities, the use of heat strengthened, laminated glass is strongly recommended.