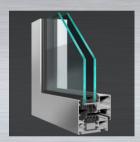

### **Technical Information**

- Easily integrated with any of our ST window systems, tilt & turn door,
  French doors and ST4-600 Lift & Slide.
- Maximum width 1800mm
- Available in single, dual-colour or anodized finish.
- Qualicoat powder coating.
- Multiple glazing opportunities.

Available with multiple glazing possibilities, the use of heat strengthened, laminated glass is strongly recommended.