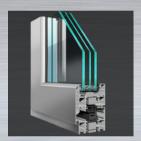

### **Technical Information**

- Easily integrated with any of our ST window systems, tilt & turn door,
  French doors and ST4-600 Lift & Slide.
- Maximum width 1800mm
- Available in single, dual-colour or anodized finish.
- Qualicoat powder coating.
- Multiple glazing opportunities.

Available with multiple glazing possibilities, the use of heat strengthened, laminated glass is strongly recommended.