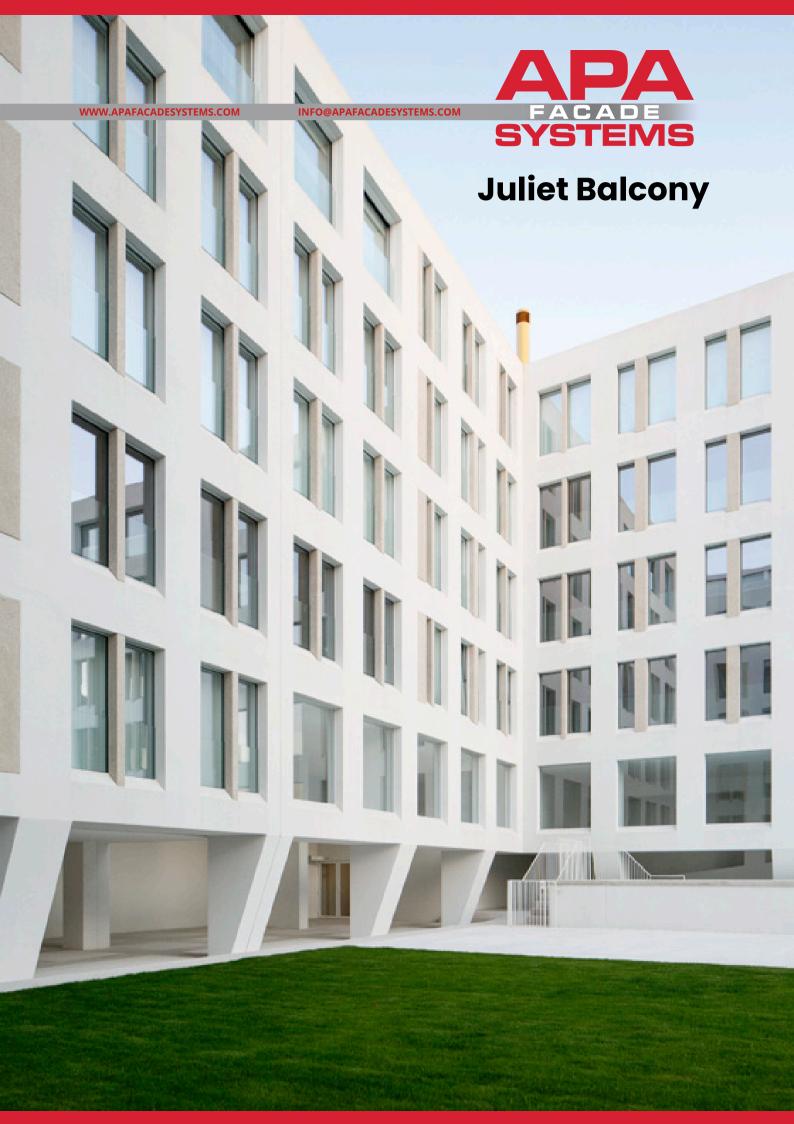

# Design

The Juliet Balcony system features a clear heat-strengthened glass panel providing uninterrupted views and high fall protection for floor-to-ceiling windows and door systems.

This innovative system is perfectly suited for multi-level residential developments and student accommodationds.