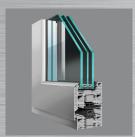

### Design

APA Facade Systems ST70 Concealed Sash window has a slim design, with a surface of only 66 mm from the exterior. The slim profile provides the interior of the building with a substantial increase in luminosity.

A 35 mm thermally broken zone is created by using a variety of polyamide cores as part of the frame and sash. This allows for a thermal transmission as low as 1.4 W/m²K to be achieved when the ratio of glass to aluminium is correct, maximising its energy.