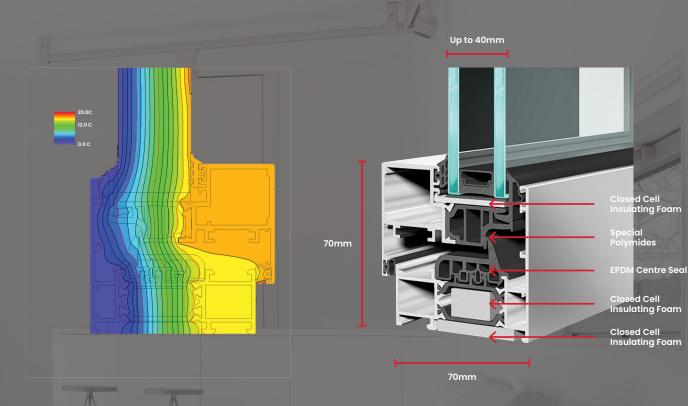

A 35 mm thermally broken zone is created by using a variety of polyamide cores as part of the frame and sash. This allows for a thermal transmission as low as 1.4 W/m²K to be achieved when the ratio of glass to aluminium is correct, maximising its energy.

With the possibility of glazing high-performance double glazed units up to 40mm thick, this highly insulated slimline window system is the ideal choice for apartments, houses, or student accommodation.

#### **Properties**

- Whole window Uw value as low as 1.4 W/m<sup>2</sup>K
- Tested to Pas 24 and SBD standards
- Fabricated using recycled aluminium and plastic materials
- Double glazed units up to 40mm
- Exterior surface of 66mm
- Maximum Size/Sash 1200mm x 2400mm
- Maximum Weight/Sash 160kg
- Single or dual colour available Qualicoat (RAL Colours)
- Can be pre-assembled in-house saving installation time/cost