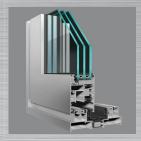

#### Performance

The ST70 Concealed Sash meets all the BS/EN regulations demonstrating excellent water tightness, air permeability, and wind resistance values.

Even with its slim design, our concealed sash is available with large sash dimensions with a maximum size of 1200mm x 2400mm or 160kg.

With the possibility of glazing high-performance double glazed units up to 40mm thick, this highly insulated slimline window system is the ideal choice for apartments, houses, or student accommodation.