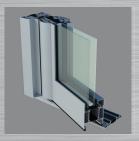

#### **Properties**

- Whole window Uw value as low as 1.4 W/m<sup>2</sup>K
- Tested to Pas 24 and SBD standards
- Fabricated using recycled aluminium and plastic materials
- Double glazed units up to 40mm
- Exterior surface of 66mm
- Maximum Size/Sash 1200mm x 2400mm
- Maximum Weight/Sash 160kg
- Single or dual colour available Qualicoat (RAL Colours)
- Can be pre-assembled in-house saving installation time/cost