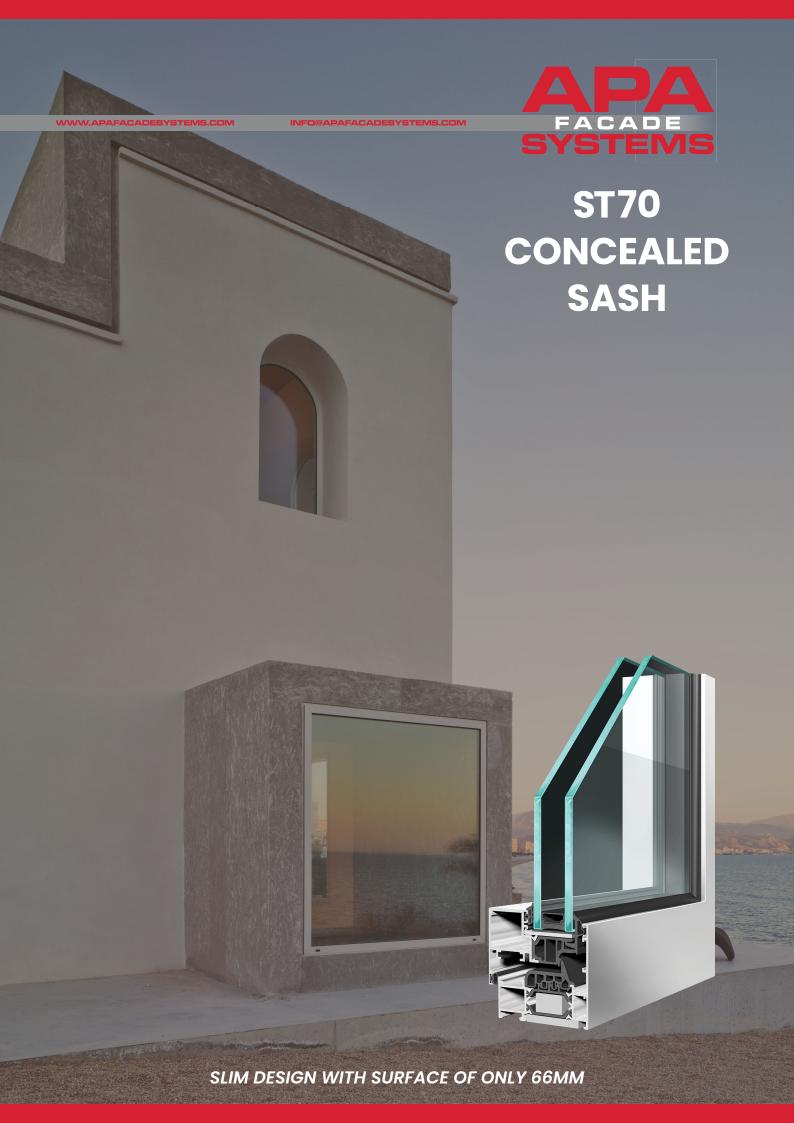

### Design

APA Facade Systems ST70 Concealed Sash window has a slim design, with a surface of only 66 mm from the exterior. The slim profile provides the interior of the building with a substantial increase in luminosity.

With the possibility of glazing high-performance double glazed units up to 40mm thick, this highly insulated slimline window system is the ideal choice for apartments, houses, or student accommodation.