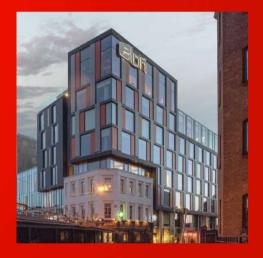

APA Facade Systems worked with Season Master on this €40 million euro project, manufacturing our TB50 Facade System for them to expertly install. The modern and colourful facade of the Aloft hotel stands out in the historic area, making the new building a signature feature of the area.

Main Contractor: BAM Architect: Plus Architecture System Partner: Season Master Double Glazing System Used

TB50 Facade System ST60

www.apafacadesystems.com