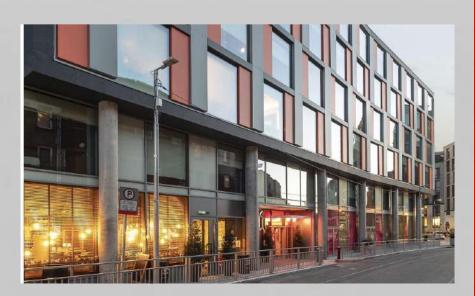

APA Facade Systems worked with Season Master on this €40 million euro project, manufacturing our TB50 Facade System for them to expertly install. The modern and colourful facade of the Aloft hotel stands out in the historic area, making the new building a signature feature of the area.

Main Contractor: BAM Architect: Plus Architecture System Partner: Season Master Double Glazing System Used

TB50 Facade System ST60

www.apafacadesystems.com