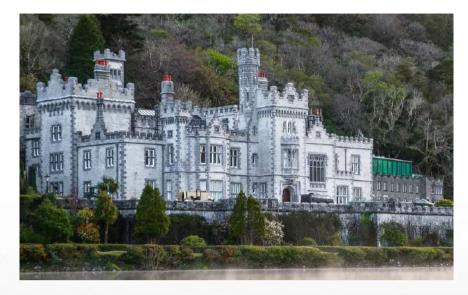

# **University of Notre Dame**

**Galway** 

Notre Dame's newest program in Ireland is located at the refurbished St Joseph's building at Kylemore Abbey in Galway.

St Joseph's Building was designed as a student facility where students from Notre Dame University US could come to Ireland to foster international connectivity. Located next to Kylemore Lake, particular emphasis was given to preserving and maintaining the sensitive nature of the landscape with the new roof level extension. The green glass plane reflects the natural environment of Kylemore to assimilate the building into its natural landscape and setting.