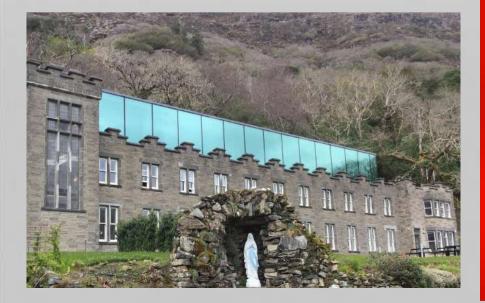

# **University of Notre Dame**

**Galway** 

Notre Dame's newest program in Ireland is located at the refurbished St Joseph's building at Kylemore Abbey in Galway.

St Joseph's Building was designed as a student facility where students from Notre Dame University US could come to Ireland to foster international connectivity. Located next to Kylemore Lake, particular emphasis was given to preserving and maintaining the sensitive nature of the landscape with the new roof level extension. The green glass plane reflects the natural environment of Kylemore to assimilate the building into its natural landscape and setting.

Window & Roof Lights completed the refurbishment of this historic building using out TB50 SG facade system.