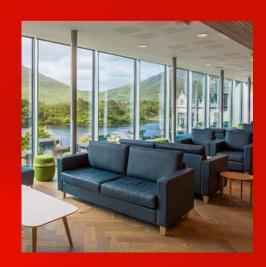

# **University of Notre Dame**

**Galway** 

Notre Dame's newest program in Ireland is located at the refurbished St Joseph's building at Kylemore Abbey in Galway.

St Joseph's Building was designed as a student facility where students from Notre Dame University US could come to Ireland to foster international connectivity. Located next to Kylemore Lake, particular emphasis was given to preserving and maintaining the sensitive nature of the landscape with the new roof level extension. The green glass plane reflects the natural environment of Kylemore to assimilate the building into its natural landscape and setting.