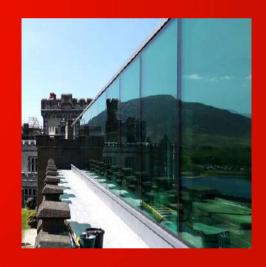

# **University of Notre Dame**

**Galway** 

Notre Dame's newest program in Ireland is located at the refurbished St Joseph's building at Kylemore Abbey in Galway.

St Joseph's Building was designed as a student facility where students from Notre Dame University US could come to Ireland to foster international connectivity. Located next to Kylemore Lake, particular emphasis was given to preserving and maintaining the sensitive nature of the landscape with the new roof level extension. The green glass plane reflects the natural environment of Kylemore to assimilate the building into its natural landscape and setting.

Window & Roof Lights completed the refurbishment of this historic building using out TB50 SG facade system.