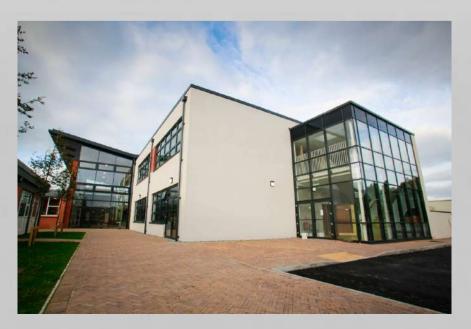

# St. Patricks Comprehensive School

**Shannon, Clare** 

APA Facade Systems worked on the extension of St. Patricks Comprehensive School in Shannon, Co. Clare with Window & Roof Lights. Our TB50 facade and ST70 HI windows and doors were installed in this school project.

Conack Construction were the main contractors on this development that consisted of the construction of a new two-storey c2,616m2 stand-alone extension to the east of the existing school with a special needs unit; general purpose area; engineering room; lecture room and meetings rooms, art room, two science laboratories, music room, economics room, multi-media room business/computer room, staff areas and offices with all associated ancillary accommodation.