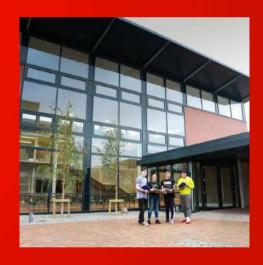

# St. Patricks Comprehensive School

**Shannon, Clare** 

APA Facade Systems worked on the extension of St. Patricks Comprehensive School in Shannon, Co. Clare with Window & Roof Lights. Our TB50 facade and ST70 HI windows and doors were installed in this school project.

Conack Construction were the main contractors on this development that consisted of the construction of a new two-storey c2,616m2 stand-alone extension to the east of the existing school with a special needs unit; general purpose area; engineering room; lecture room and meetings rooms, art room, two science laboratories, music room, economics room, multi-media room business/computer room, staff areas and offices with all associated ancillary accommodation.