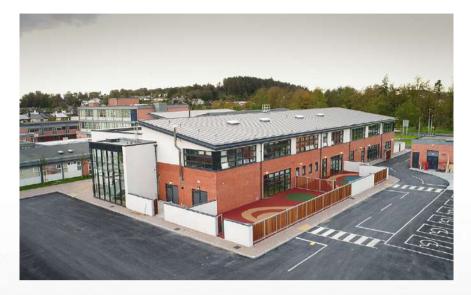

# St. Patricks Comprehensive School

**Shannon, Clare** 

APA Facade Systems worked on the extension of St. Patricks Comprehensive School in Shannon, Co. Clare with Window & Roof Lights. Our TB50 facade and ST70 HI windows and doors were installed in this school project.

Conack Construction were the main contractors on this development that consisted of the construction of a new two-storey c2,616m2 stand-alone extension to the east of the existing school with a special needs unit; general purpose area; engineering room; lecture room and meetings rooms, art room, two science laboratories, music room, economics room, multi-media room business/computer room, staff areas and offices with all associated ancillary accommodation.