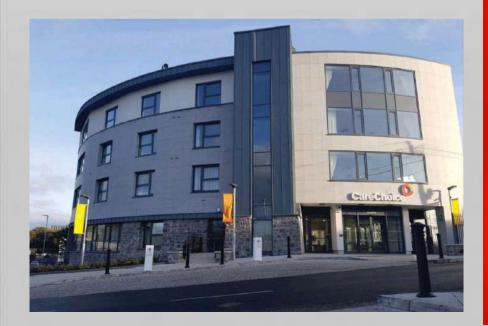

# **Care Choice Nursing Home**

**Swords - Dublin** 

Care Choice Nursing Home in Swords was completed in early 2020 and it displays APA's TB50 Facade System and ST60 window and door systems.

This state of the art €20 million project is the newest addition in the Care Choice Nursing Home Group and consists of a five-storey building with 161 beds.

McMullan O'Donnell expertly installed our fenestration systems to this project in Bridge Street, Swords,

Reddy Architecture + Urbanism were the architects.

### **System Used**

TB50 Facade System ST60 Window & Door Systems

www.apafacadesystems.com