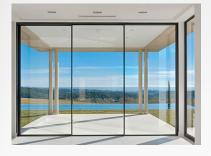

## ST VISION PLUS The ST Vision Plus is designed for large dimensions up to 4000mm x 4000mm, maximising luminosity. Opening possibilities of up to six sliding sashes. • It displays a 94% glass surface, with a slimline central interlock showing only 25mm of aluminium section. • Available as a motorised or manual sliding door. You can also install this system as a 90-degree corner sash without the need for mullions. • Finished in single and dual colour to match Qualicoat (RAL colours) or with anodised finish. • The Vision Plus is one of the smoothest doors in the sliding range. It incorporates rollers in the frame and the sashes come with a stainless steel reinforced channel resulting in a smooth

• Optimal thermal and acoustic performance levels due to a glazing capacity of up to 54mm.

• Maximum weight/sash: 400kg manual and 700kg motorised.

gliding motion.