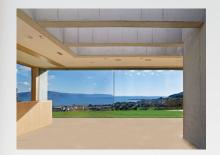

## ST VISION PLUS The ST Vision Plus is designed for large dimensions up to 4000mm x 4000mm, maximising luminosity. Opening possibilities of up to six sliding sashes. • It displays a 94% glass surface, with a slimline central interlock showing only 25mm of aluminium section. • Available as a motorised or manual sliding door. You can also install this system as a 90-degree corner sash without the need for mullions. • Finished in single and dual colour to match Qualicoat (RAL colours) or with anodised finish. • The Vision Plus is one of the smoothest doors in the sliding range. It incorporates rollers in the frame and the sashes come with a stainless steel reinforced channel resulting in a smooth

• Optimal thermal and acoustic performance levels due to a glazing capacity of up to 54mm.

• Maximum weight/sash: 400kg manual and 700kg motorised.

gliding motion.