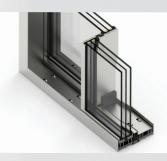

## ST VISION PLUS The ST Vision Plus is designed for large dimensions up to 4000mm x 4000mm, maximising luminosity. Opening possibilities of up to six sliding sashes. • It displays a 94% glass surface, with a slimline central interlock showing only 25mm of aluminium section. • Available as a motorised or manual sliding door. You can also install this system as a 90-degree corner sash without the need for mullions. • Finished in single and dual colour to match Qualicoat (RAL colours) or with anodised finish. • The Vision Plus is one of the smoothest doors in the sliding range. It incorporates rollers in the frame and the sashes come with a stainless steel reinforced channel resulting in a smooth

• Optimal thermal and acoustic performance levels due to a glazing capacity of up to 54mm.

• Maximum weight/sash: 400kg manual and 700kg motorised.

gliding motion.