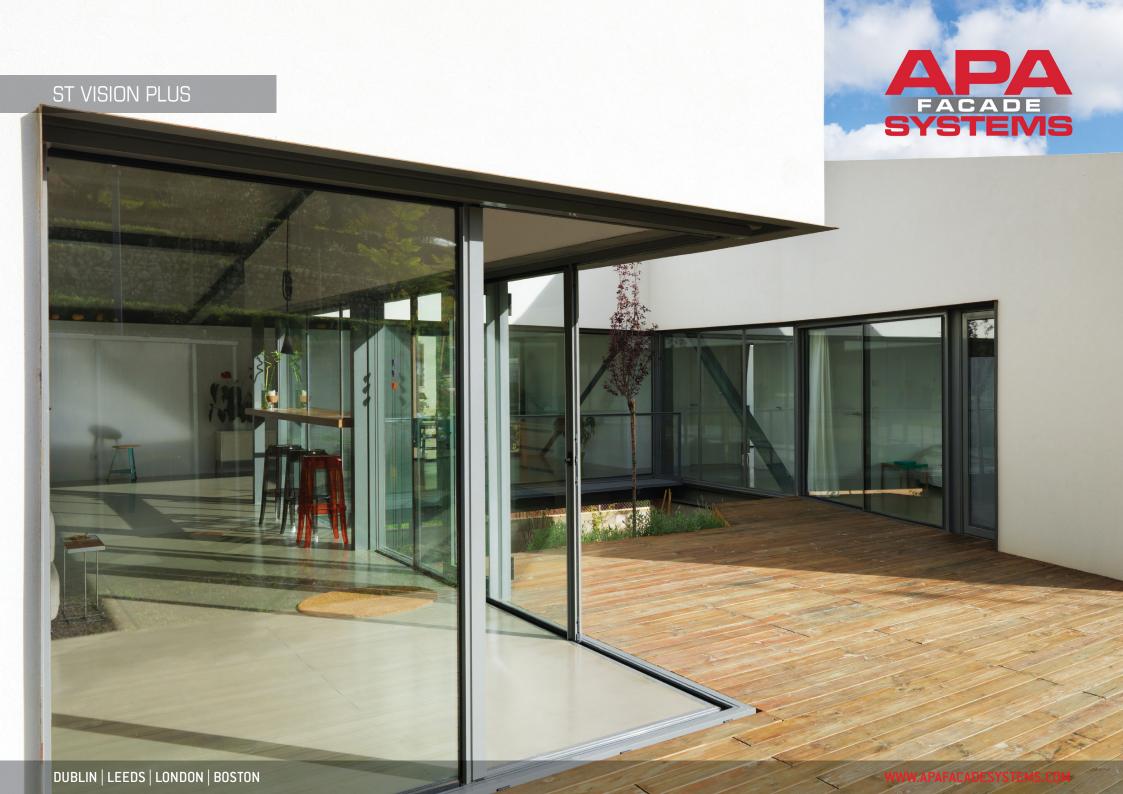

## ST VISION PLUS The ST Vision Plus is designed for large dimensions up to 4000mm x 4000mm, maximising luminosity. Opening possibilities of up to six sliding sashes. • It displays a 94% glass surface, with a slimline central interlock showing only 25mm of aluminium section. • Available as a motorised or manual sliding door. You can also install this system as a 90-degree corner sash without the need for mullions. • Finished in single and dual colour to match Qualicoat (RAL colours) or with anodised finish. • The Vision Plus is one of the smoothest doors in the sliding range. It incorporates rollers in the frame and the sashes come with a stainless steel reinforced channel resulting in a smooth

• Optimal thermal and acoustic performance levels due to a glazing capacity of up to 54mm.

• Maximum weight/sash: 400kg manual and 700kg motorised.

gliding motion.