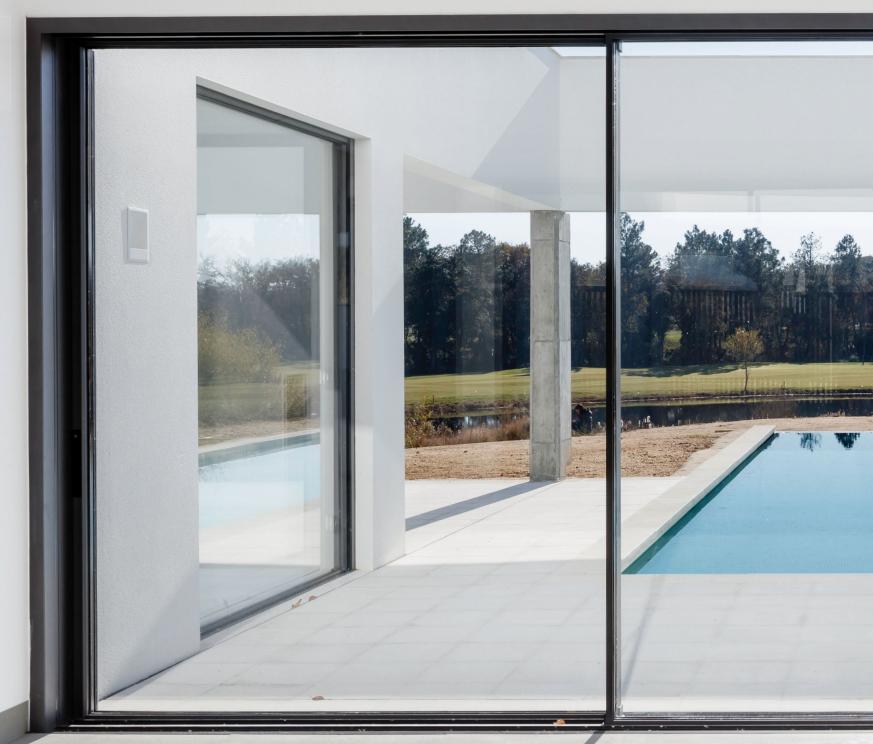

## ST VISION PLUS The ST Vision Plus is designed for large dimensions up to 4000mm x 4000mm, maximising luminosity. Opening possibilities of up to six sliding sashes. • It displays a 94% glass surface, with a slimline central interlock showing only 25mm of aluminium section. • Available as a motorised or manual sliding door. You can also install this system as a 90-degree corner sash without the need for mullions. • Finished in single and dual colour to match Qualicoat (RAL colours) or with anodised finish. • The Vision Plus is one of the smoothest doors in the sliding range. It incorporates rollers in the frame and the sashes come with a stainless steel reinforced channel resulting in a smooth

• Optimal thermal and acoustic performance levels due to a glazing capacity of up to 54mm.

• Maximum weight/sash: 400kg manual and 700kg motorised.

gliding motion.