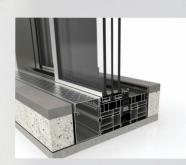

## ST VISION PLUS The ST Vision Plus is designed for large dimensions up to 4000mm x 4000mm, maximising luminosity. Opening possibilities of up to six sliding sashes. • It displays a 94% glass surface, with a slimline central interlock showing only 25mm of aluminium section. • Available as a motorised or manual sliding door. You can also install this system as a 90-degree corner sash without the need for mullions. • Finished in single and dual colour to match Qualicoat (RAL colours) or with anodised finish. • The Vision Plus is one of the smoothest doors in the sliding range. It incorporates rollers in the frame and the sashes come with a stainless steel reinforced channel resulting in a smooth

• Optimal thermal and acoustic performance levels due to a glazing capacity of up to 54mm.

• Maximum weight/sash: 400kg manual and 700kg motorised.

gliding motion.