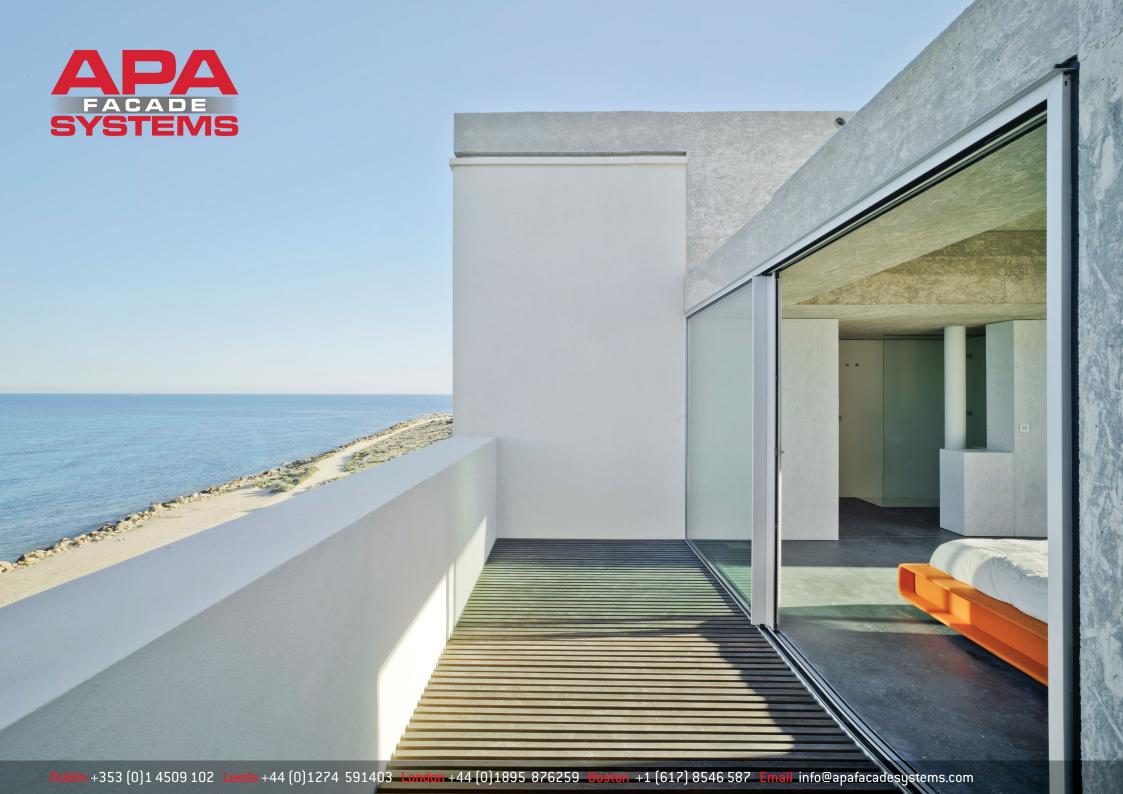

## ST VISION PLUS The ST Vision Plus is designed for large dimensions up to 4000mm x 4000mm, maximising luminosity. Opening possibilities of up to six sliding sashes. • It displays a 94% glass surface, with a slimline central interlock showing only 25mm of aluminium section. • Available as a motorised or manual sliding door. You can also install this system as a 90-degree corner sash without the need for mullions. • Finished in single and dual colour to match Qualicoat (RAL colours) or with anodised finish. • The Vision Plus is one of the smoothest doors in the sliding range. It incorporates rollers in the frame and the sashes come with a stainless steel reinforced channel resulting in a smooth

• Optimal thermal and acoustic performance levels due to a glazing capacity of up to 54mm.

• Maximum weight/sash: 400kg manual and 700kg motorised.

gliding motion.