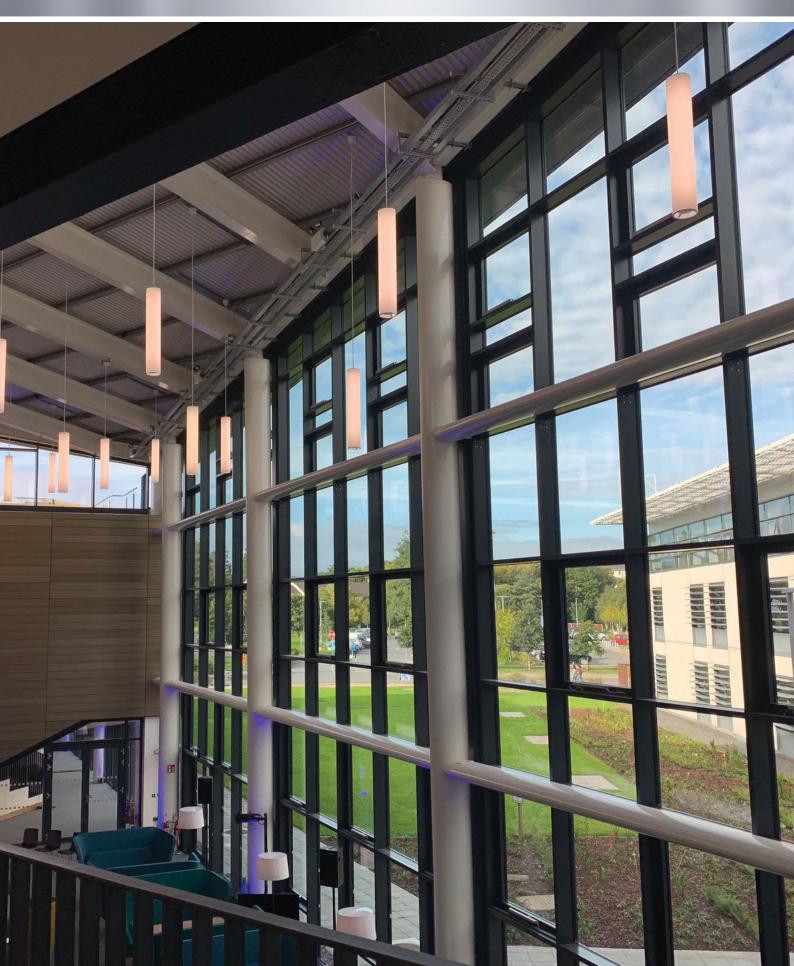

## ALUMINIUM IN ARCHITECTURE / FACADES

## FACADE - TB CFV/TB SG/TRIPLE GLAZED CFV

| European Test<br>Standards | Test Method/<br>Regulation           | Achieved Max.<br>Test Pressure | Class  |
|----------------------------|--------------------------------------|--------------------------------|--------|
| Air Permeability           | BS EN 1026:2000<br>BS EN 12207:2000  | 600 Pa                         | 4      |
| Water Tightness            | BS EN 1027:2000<br>BS EN 12208:2000  | 1500 Pa                        | E1650  |
| Wind Resistance            | BS EN 12210:2000<br>BS EN 12211:2000 | 2400 Pa                        | CE2400 |