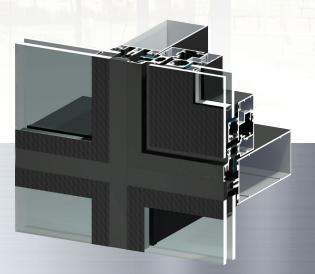

## ALUMINIUM IN ARCHITECTURE / FACADES





## FACADE - TB CFV/TB SG/TRIPLE GLAZED CFV









| European Test<br>Standards | Test Method/<br>Regulation           | Achieved Max.<br>Test Pressure | Class  |
|----------------------------|--------------------------------------|--------------------------------|--------|
| Air Permeability           | BS EN 1026:2000<br>BS EN 12207:2000  | 600 Pa                         | 4      |
| Water Tightness            | BS EN 1027:2000<br>BS EN 12208:2000  | 1500 Pa                        | E1650  |
| Wind Resistance            | BS EN 12210:2000<br>BS EN 12211:2000 | 2400 Pa                        | CE2400 |









Dublin +353 (0)1 4509 102 Leeds +44 (0)1274 591403 London +44 (0)1895 876259 Boston +1 (617) 8546 587