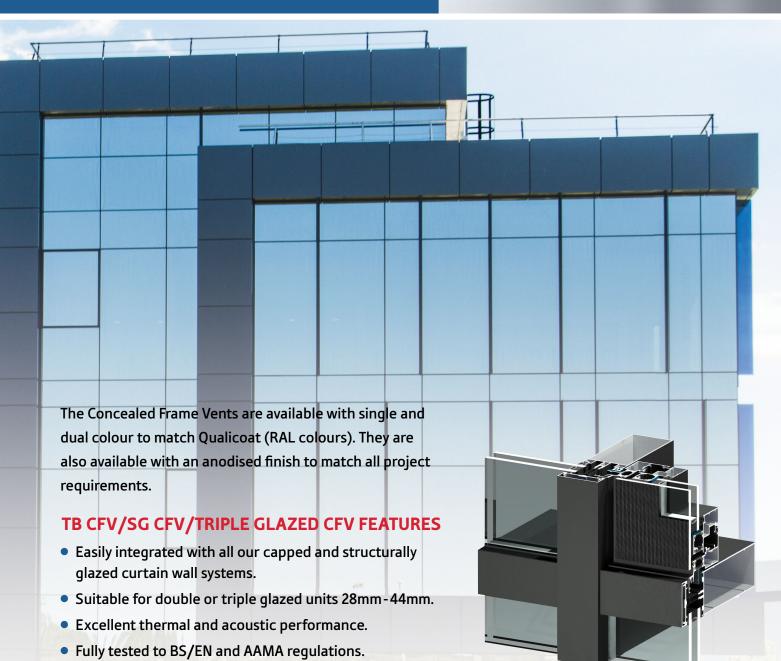

## ALUMINIUM IN ARCHITECTURE / FACADES





## FACADE - TB CFV/TB SG/TRIPLE GLAZED CFV









| European Test<br>Standards | Test Method/<br>Regulation           | Achieved Max.<br>Test Pressure | Class  |
|----------------------------|--------------------------------------|--------------------------------|--------|
| Air Permeability           | BS EN 1026:2000<br>BS EN 12207:2000  | 600 Pa                         | 4      |
| Water Tightness            | BS EN 1027:2000<br>BS EN 12208:2000  | 1500 Pa                        | E1650  |
| Wind Resistance            | BS EN 12210:2000<br>BS EN 12211:2000 | 2400 Pa                        | CE2400 |









Dublin +353 (0)1 4509 102 Leeds +44 (0)1274 591403 London +44 (0)1895 876259 Boston +1 (617) 8546 587