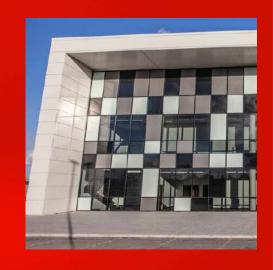

APA Facade Systems manufactured our curtain walling, manual and automatic doors and rooflights for the Meggitt HQ super-site' at Ansty Park in Coventry.

Speedclad Ltd installed our aluminium fenestration systems on this Winvic Construction project.

The beautifully designed 440,000 sq.ft building will provide manufacturing and office facilities for international aerospace, defence and energy engineering group Meggitt Plc. The site was developed by Manse Opus, who were appointed by Rolls-Royce to lead development and regeneration of surplus land owned by the aerospace giant.

## **System Used**

TB50 Facade System ST70 Windows & Doors

www.apafacadesystems.com