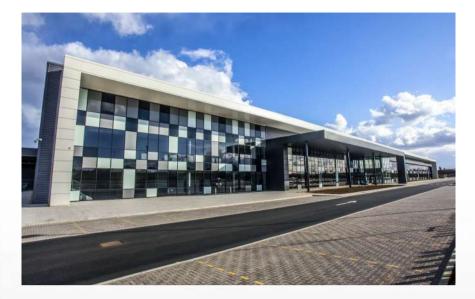

APA Facade Systems manufactured our curtain walling, manual and automatic doors and rooflights for the Meggitt HQ super-site' at Ansty Park in Coventry.

Speedclad Ltd installed our aluminium fenestration systems on this Winvic Construction project.

The beautifully designed 440,000 sq.ft building will provide manufacturing and office facilities for international aerospace, defence and energy engineering group Meggitt Plc. The site was developed by Manse Opus, who were appointed by Rolls-Royce to lead development and regeneration of surplus land owned by the aerospace giant.