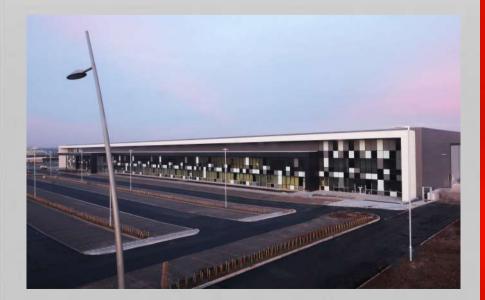

APA Facade Systems manufactured our curtain walling, manual and automatic doors and rooflights for the Meggitt HQ super-site' at Ansty Park in Coventry.

Speedclad Ltd installed our aluminium fenestration systems on this Winvic Construction project.

The beautifully designed 440,000 sq.ft building will provide manufacturing and office facilities for international aerospace, defence and energy engineering group Meggitt Plc. The site was developed by Manse Opus, who were appointed by Rolls-Royce to lead development and regeneration of surplus land owned by the aerospace giant.