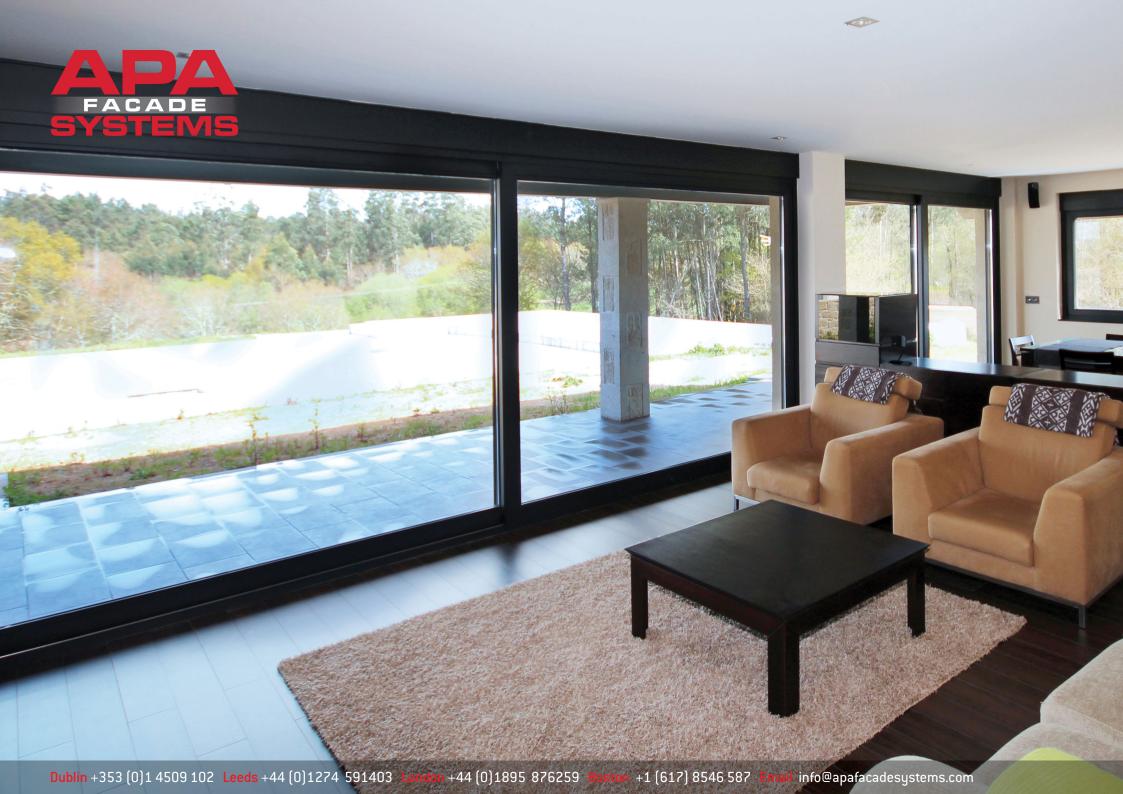

## ST4-600 LIFT & SLIDE

- Our ST4-600 Lift & Slide door exhibits the best thermal insulation in all the sliding range.
- It comes with up to six sashes and the possibility of large sash dimensions up to 3300mm x 3300mm, making the ST4-600 the ideal solution to enclose large spaces while maintaining a high level of luminosity.
- The ST4-600 is available as a manual and automated door system.
- The lift and slide mechanism allows the door to be lifted for an ultra-smooth gliding motion and lowered for excellent weather seals and air leakage reductions.
- It comes with single and dual colour options to match Qualicoat (RAL colours) and is also available with anodised finish.
- Large sash dimensions of up to 3300mm x 3300mm or 400kg.