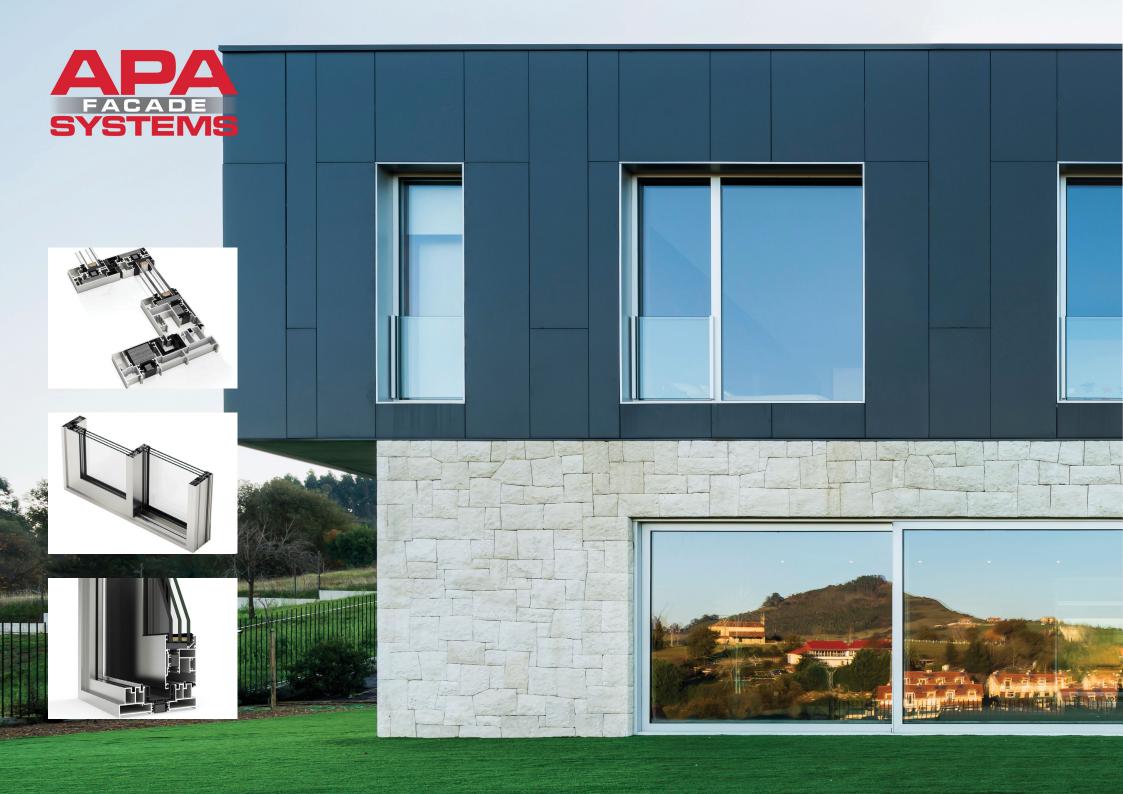

ST4-600 LIFT & SLIDE DUBLIN | LEEDS | LONDON | BOSTON

## ST4-600 LIFT & SLIDE

- Our ST4-600 Lift & Slide door exhibits the best thermal insulation in all the sliding range.
- It comes with up to six sashes and the possibility of large sash dimensions up to 3300mm x 3300mm, making the ST4-600 the ideal solution to enclose large spaces while maintaining a high level of luminosity.
- The ST4-600 is available as a manual and automated door system.
- The lift and slide mechanism allows the door to be lifted for an ultra-smooth gliding motion and lowered for excellent weather seals and air leakage reductions.
- It comes with single and dual colour options to match Qualicoat (RAL colours) and is also available with anodised finish.
- Large sash dimensions of up to 3300mm x 3300mm or 400kg.