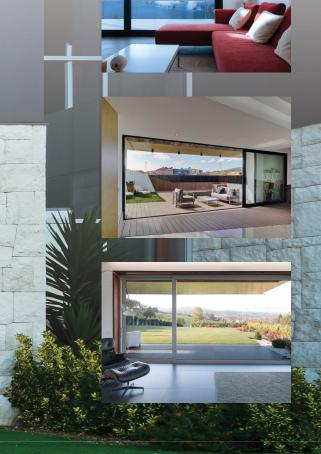

ST4-600 LIFT & SLIDE DUBLIN | LEEDS | LONDON | BOSTON

## ST4-600 LIFT & SLIDE

- Our ST4-600 Lift & Slide door exhibits the best thermal insulation in all the sliding range.
- It comes with up to six sashes and the possibility of large sash dimensions up to 3300mm x 3300mm, making the ST4-600 the ideal solution to enclose large spaces while maintaining a high level of luminosity.
- The ST4-600 is available as a manual and automated door system.
- The lift and slide mechanism allows the door to be lifted for an ultra-smooth gliding motion and lowered for excellent weather seals and air leakage reductions.
- It comes with single and dual colour options to match Qualicoat (RAL colours) and is also available with anodised finish.
- Large sash dimensions of up to 3300mm x 3300mm or 400kg.