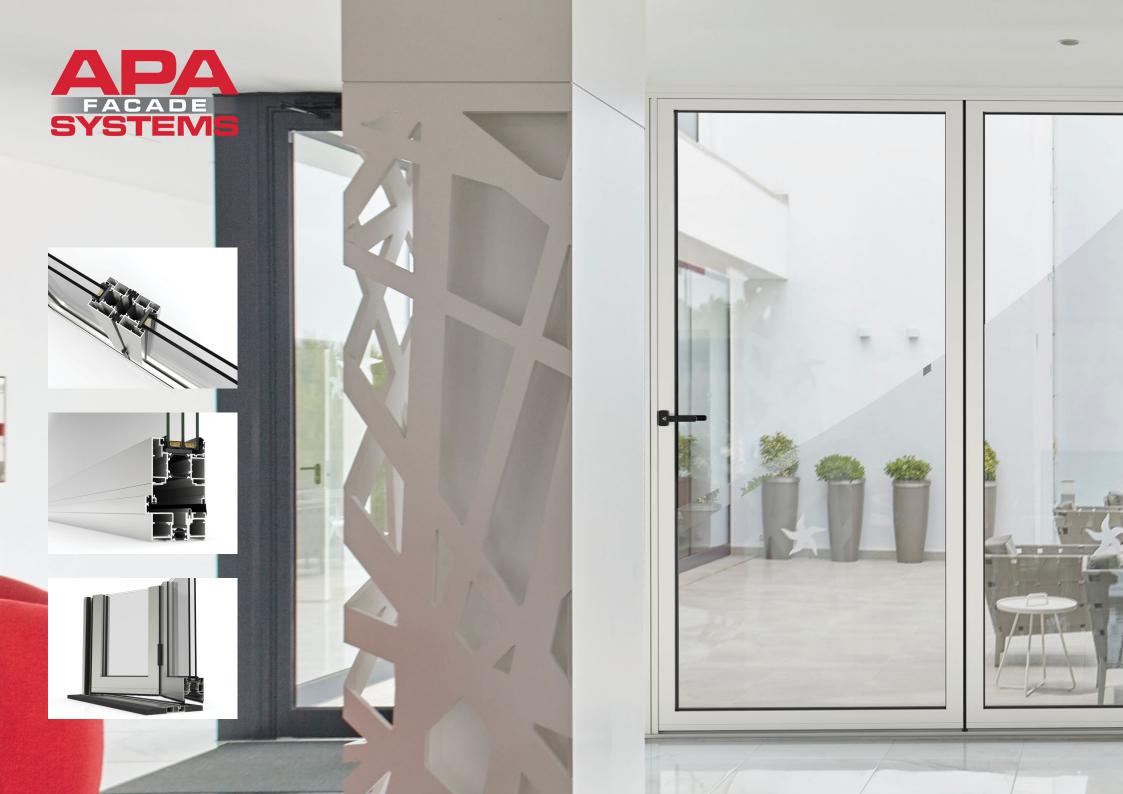

## **BI-FOLD DOOR**

- Our Bi-Fold door system is known for its versatility. It comes with up to 14 sashes opening internally or externally, with the possibility of an odd or even number of sashes.
- Our Bi-Fold door is available with single and dual colour to match Qualicoat (RAL colours).
  It also comes anodised to meet any project requirements.
- This system comes with impressive U values and thermal performances, thanks to its thermally efficient polyamide core (24mm to 44mm).
- The excellent design on this system allows you to insert the bottom of the frame into the pavement, leaving the threshold completely hidden.
- The wheels and rollers are also concealed when the door is in the closed position providing a high-quality, aesthetically pleasing finish.