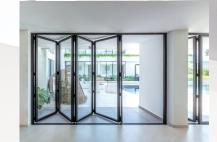

## **BI-FOLD DOOR**

- Our Bi-Fold door system is known for its versatility. It comes with up to 14 sashes opening internally or externally, with the possibility of an odd or even number of sashes.
- Our Bi-Fold door is available with single and dual colour to match Qualicoat (RAL colours).
  It also comes anodised to meet any project requirements.
- This system comes with impressive U values and thermal performances, thanks to its thermally efficient polyamide core (24mm to 44mm).
- The excellent design on this system allows you to insert the bottom of the frame into the pavement, leaving the threshold completely hidden.
- The wheels and rollers are also concealed when the door is in the closed position providing a high-quality, aesthetically pleasing finish.