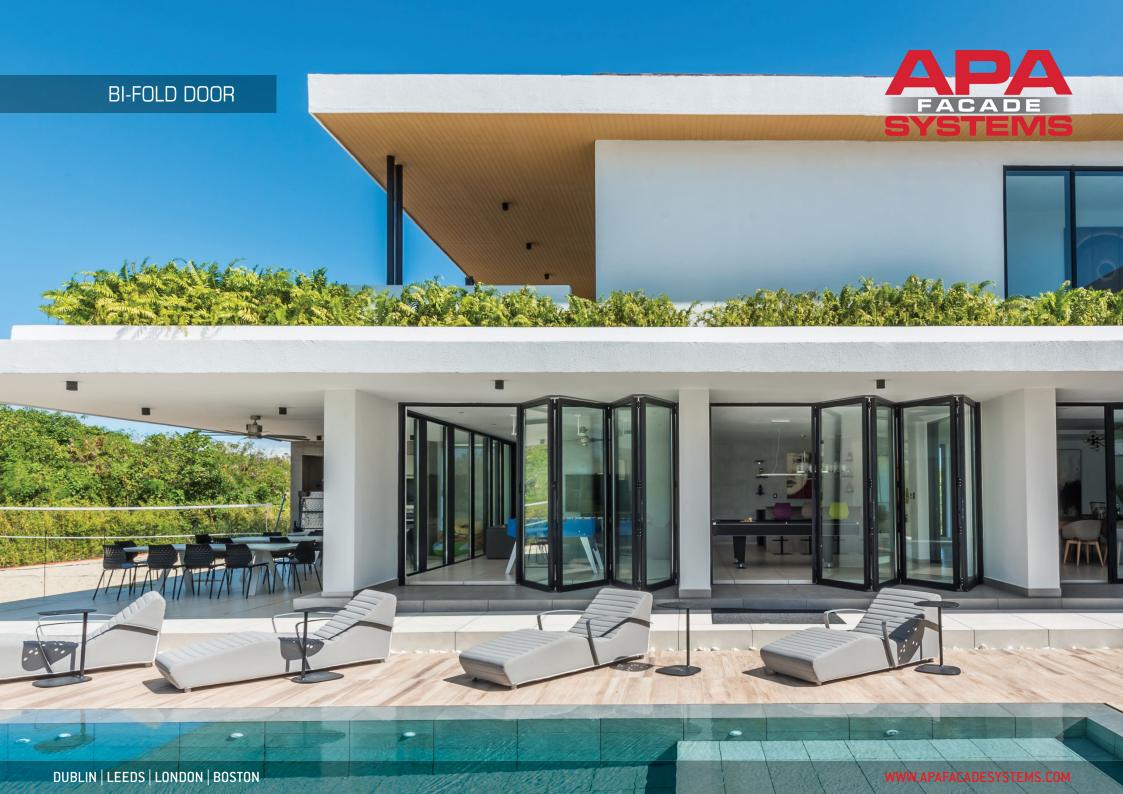

## **BI-FOLD DOOR**

- Our Bi-Fold door system is known for its versatility. It comes with up to 14 sashes opening internally or externally, with the possibility of an odd or even number of sashes.
- Our Bi-Fold door is available with single and dual colour to match Qualicoat (RAL colours).
  It also comes anodised to meet any project requirements.
- This system comes with impressive U values and thermal performances, thanks to its thermally efficient polyamide core (24mm to 44mm).
- The excellent design on this system allows you to insert the bottom of the frame into the pavement, leaving the threshold completely hidden.
- The wheels and rollers are also concealed when the door is in the closed position providing a high-quality, aesthetically pleasing finish.