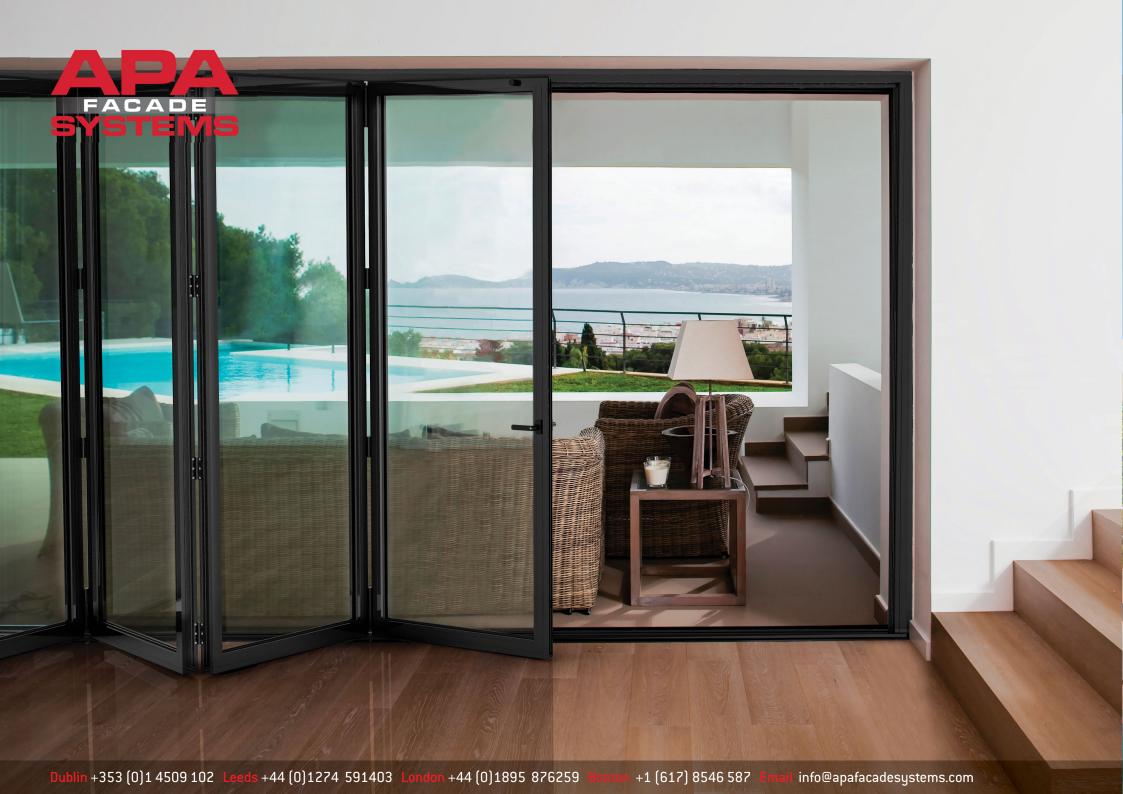

## **BI-FOLD DOOR**

- Our Bi-Fold door system is known for its versatility. It comes with up to 14 sashes opening internally or externally, with the possibility of an odd or even number of sashes.
- Our Bi-Fold door is available with single and dual colour to match Qualicoat (RAL colours).
  It also comes anodised to meet any project requirements.
- This system comes with impressive U values and thermal performances, thanks to its thermally efficient polyamide core (24mm to 44mm).
- The excellent design on this system allows you to insert the bottom of the frame into the pavement, leaving the threshold completely hidden.
- The wheels and rollers are also concealed when the door is in the closed position providing a high-quality, aesthetically pleasing finish.