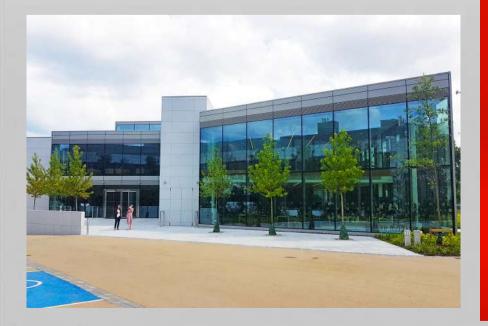

# **University Club**

**University College Dublin** 

UCD University Club was developed to provide University staff, corporate clients and the community with a first-class social engagement setting, complemented by the excellent existing conference event facilities of O'Reilly Hall. The extension incorporates private dining areas, lounge areas, fully functional kitchen, toilet block, and small office areas.

The recently completed building overlooking the campus lake and was designed by renowned architects Scott Tallon Walker.

Mealey Architectural Facades installed APA Facade Systems TB50 SG and TB35 HI curtain wall systems from floor to ceiling on the front of this 1,835m2 building resulting in a substantial increase in natural light on the dining areas, as you can see from the images to the right..