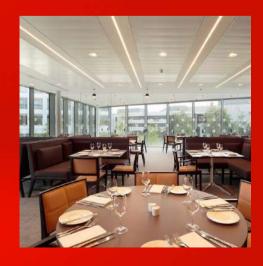

# **University Club**

**University College Dublin** 

UCD University Club was developed to provide University staff, corporate clients and the community with a first-class social engagement setting, complemented by the excellent existing conference event facilities of O'Reilly Hall. The extension incorporates private dining areas, lounge areas, fully functional kitchen, toilet block, and small office areas.

The recently completed building overlooking the campus lake and was designed by renowned architects Scott Tallon Walker.

Mealey Architectural Facades installed APA Facade Systems TB50 SG and TB35 HI curtain wall systems from floor to ceiling on the front of this 1,835m2 building resulting in a substantial increase in natural light on the dining areas, as you can see from the images to the right..