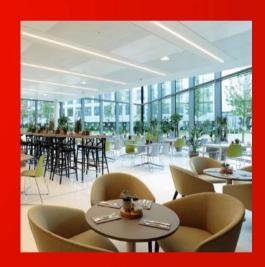

# **University Club**

**University College Dublin** 

UCD University Club was developed to provide University staff, corporate clients and the community with a first-class social engagement setting, complemented by the excellent existing conference event facilities of O'Reilly Hall. The extension incorporates private dining areas, lounge areas, fully functional kitchen, toilet block, and small office areas.

The recently completed building overlooking the campus lake and was designed by renowned architects Scott Tallon Walker.

Mealey Architectural Facades installed APA Facade Systems TB50 SG and TB35 HI curtain wall systems from floor to ceiling on the front of this 1,835m2 building resulting in a substantial increase in natural light on the dining areas, as you can see from the images to the right..