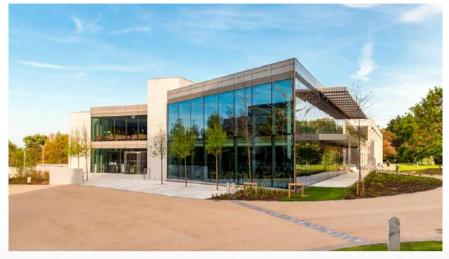

# **University Club**

**University College Dublin** 

UCD University Club was developed to provide University staff, corporate clients and the community with a first-class social engagement setting, complemented by the excellent existing conference event facilities of O'Reilly Hall. The extension incorporates private dining areas, lounge areas, fully functional kitchen, toilet block, and small office areas.

The recently completed building overlooking the campus lake and was designed by renowned architects Scott Tallon Walker.

Mealey Architectural Facades installed APA Facade Systems TB50 SG and TB35 HI curtain wall systems from floor to ceiling on the front of this 1,835m2 building resulting in a substantial increase in natural light on the dining areas, as you can see from the images to the right..