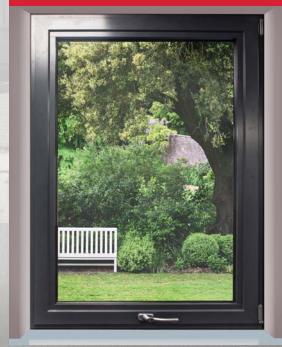

## ST WINDOWS - 70/70 HI/80

APA Facade Systems have designed the Life Enhancing Turn and Tilt Window, which is compatible with all APA's window systems, allowing

people to have continuous access to the window handle, by positioning it on the bottom of the window. The Turn and Tilt window can be opened and closed with minimal effort, all because of a convenient location of the operating handle.

## LIFE ENHANCING TILT & TURN WINDOW ADVANTAGES

- Easy to operate for trickle or purge ventilation
- Available in all 3 ST Window types ST60, ST70 and ST80
- Fully tested to BS EN standards
- Suggested maximum size of 900mm x 1500mm

## Life Enhancing Tilt & Turn Window