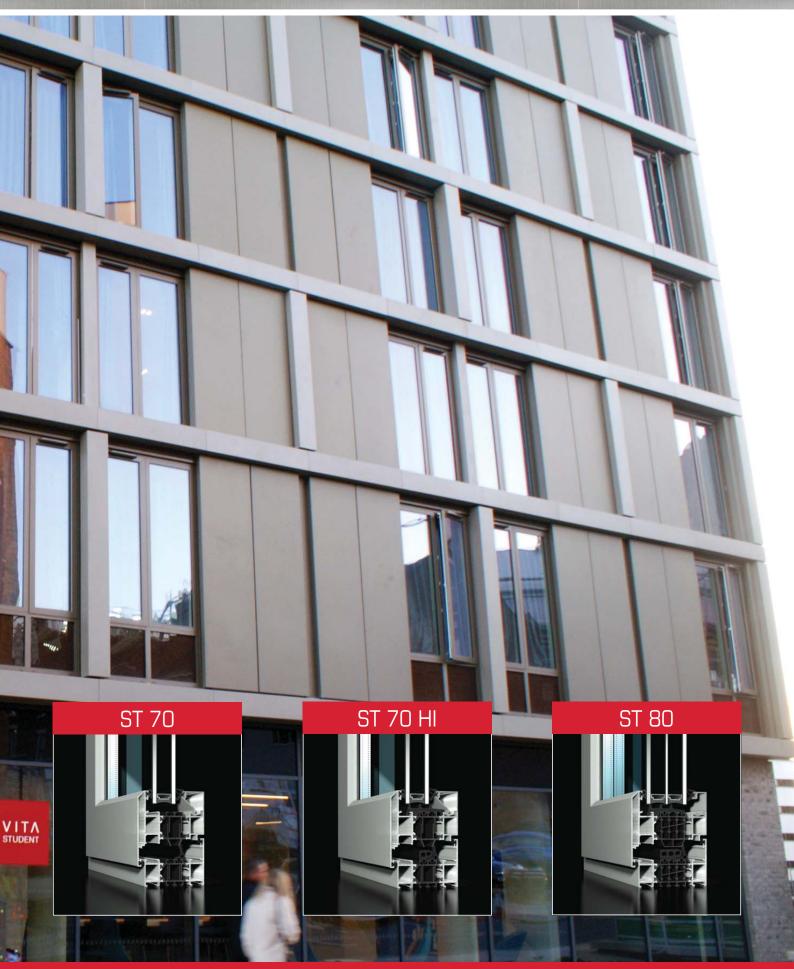

## ST WINDOWS - 70/70 HI/80

APA Facade Systems have designed the Life Enhancing Turn and Tilt Window, which is compatible with all APA's window systems, allowing

people to have continuous access to the window handle, by positioning it on the bottom of the window. The Turn and Tilt window can be opened and closed with minimal effort, all because of a convenient location of the operating handle.