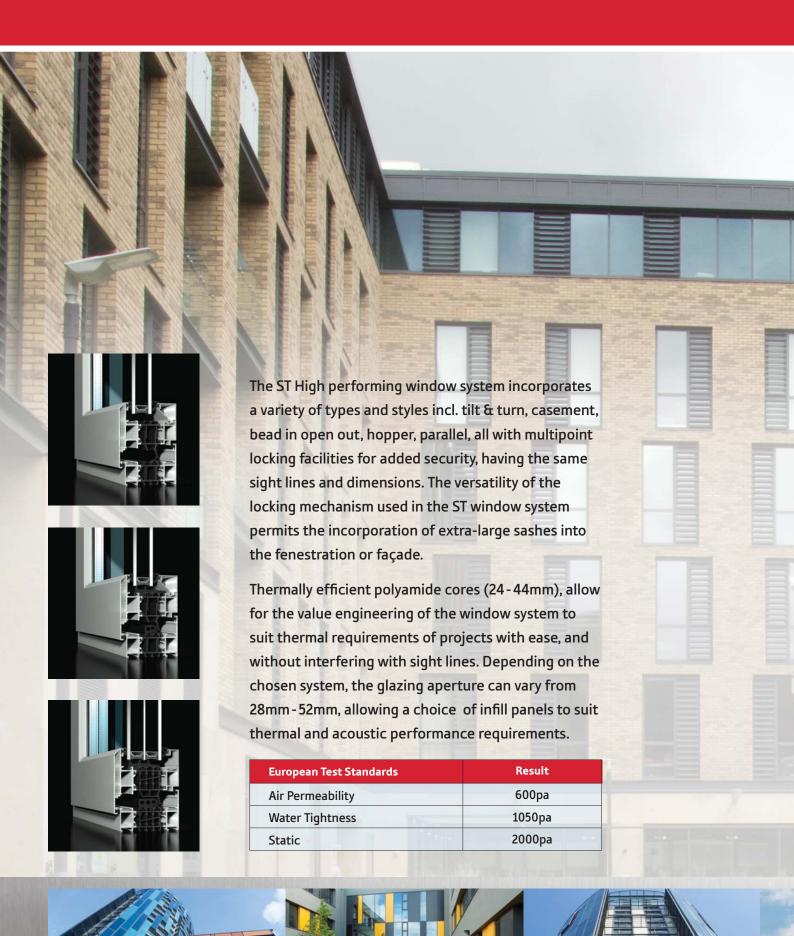

## ST WINDOWS - 70/70 HI/80

APA Facade Systems have designed the Life Enhancing Turn and Tilt Window, which is compatible with all APA's window systems, allowing

people to have continuous access to the window handle, by positioning it on the bottom of the window. The Turn and Tilt window can be opened and closed with minimal effort, all because of a convenient location of the operating handle.

## LIFE ENHANCING TILT & TURN WINDOW ADVANTAGES

- Easy to operate for trickle or purge ventilation
- Available in all 3 ST Window types ST60, ST70 and ST80
- Fully tested to BS EN standards
- Suggested maximum size of 900mm x 1500mm