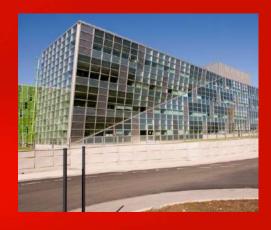

## Áras Chill Dara, Kildare County Council

Naas, Kildare

Áras Chill Dara is the administrative headquarters of Kildare County Council.

This 11,400m² development is a multiple award winning building having taken home the Royal Institute of Architects Ireland Best Public Building award, the Royal Institute of British Architects European Award and the Sustainable Energy Ireland award.

Áras Chill Dara consists of two 100 metre long buildings with every elevation featuring our TB35 HI facade system, including the glazed link corridor.

It is one of the most outstanding architectural designs we have had the privilege of working on.