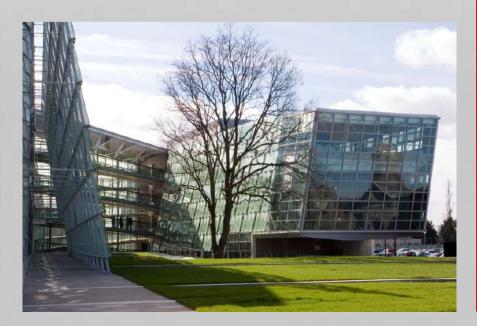

## Áras Chill Dara, Kildare County Council

Naas, Kildare

Áras Chill Dara is the administrative headquarters of Kildare County Council.

This 11,400m² development is a multiple award winning building having taken home the Royal Institute of Architects Ireland Best Public Building award, the Royal Institute of British Architects European Award and the Sustainable Energy Ireland award.

Áras Chill Dara consists of two 100 metre long buildings with every elevation featuring our TB35 HI facade system, including the glazed link corridor.

It is one of the most outstanding architectural designs we have had the privilege of working on.