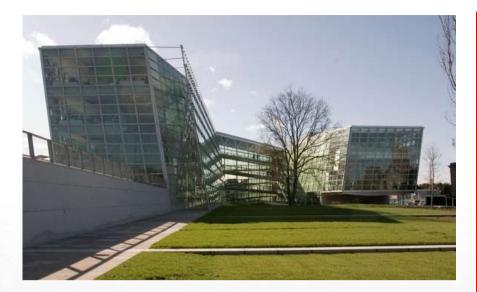

## Áras Chill Dara, Kildare County Council

Naas, Kildare

Áras Chill Dara is the administrative headquarters of Kildare County Council.

This 11,400m² development is a multiple award winning building having taken home the Royal Institute of Architects Ireland Best Public Building award, the Royal Institute of British Architects European Award and the Sustainable Energy Ireland award.

Áras Chill Dara consists of two 100 metre long buildings with every elevation featuring our TB35 HI facade system, including the glazed link corridor.

It is one of the most outstanding architectural designs we have had the privilege of working on.