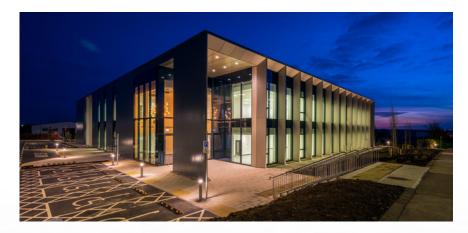

## IDA Advanced Technology Building

Limerick

The IDA Advanced Technology Building in Limerick was developed by JJ Rhatigan and consists of offices and light industrial/ production spaces and is located within the 'Enterprise & Employment' zoned lands in IDA's Raheen Business Park.

Our structurally glazed TB50 façade system with integrated concealed frame vents was installed on the building envelope of this LEED Silver office building by Season Master Double Glazing Ltd.

The double height entrance and light filled reception area, designed by Fewer Harrington & Partners, mirrors the design on our previous IDA projects in Galway, and the recently completed building in Dundalk.

The excellent images of the IDA Advanced Technology Building in Limerick are courtesy of Michael Conlon Photography.