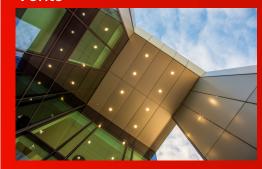

Our structurally glazed TB50 façade system with integrated concealed frame vents was installed on the building envelope of this LEED Silver office building by Season Master Double Glazing Ltd.

The double height entrance and light filled reception area, designed by Fewer Harrington & Partners, mirrors the design on our previous IDA projects in Galway, and the recently completed building in Dundalk.

## **System Used**

TB50 SG Curtain Wall System
TB50 SG Concealed Frame
Vents

www.apafacadesystems.com