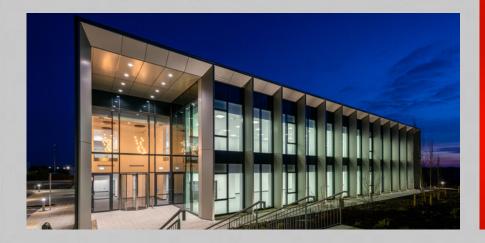

## IDA Advanced Technology Building

Limerick

The IDA Advanced Technology Building in Limerick was developed by JJ Rhatigan and consists of offices and light industrial/ production spaces and is located within the 'Enterprise & Employment' zoned lands in IDA's Raheen Business Park.

Our structurally glazed TB50 façade system with integrated concealed frame vents was installed on the building envelope of this LEED Silver office building by Season Master Double Glazing Ltd.

The double height entrance and light filled reception area, designed by Fewer Harrington & Partners, mirrors the design on our previous IDA projects in Galway, and the recently completed building in Dundalk.

The excellent images of the IDA Advanced Technology Building in Limerick are courtesy of Michael Conlon Photography.