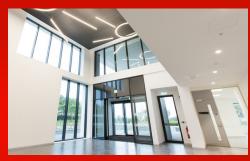

Our structurally glazed TB50 façade system with integrated concealed frame vents was installed on the building envelope of this LEED Silver office building by Season Master Double Glazing Ltd.

The double height entrance and light filled reception area, designed by Fewer Harrington & Partners, mirrors the design on our previous IDA projects in Galway, and the recently completed building in Dundalk.

The excellent images of the IDA Advanced Technology Building in Limerick are courtesy of Michael Conlon Photography.