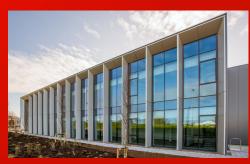

Our structurally glazed TB50 façade system with integrated concealed frame vents was installed on the building envelope of this LEED Silver office building by Season Master Double Glazing Ltd.

The double height entrance and light filled reception area, designed by Fewer Harrington & Partners, mirrors the design on our previous IDA projects in Galway, and the recently completed building in Dundalk.

The excellent images of the IDA Advanced Technology Building in Limerick are courtesy of Michael Conlon Photography.

## **System Used**

TB50 SG Curtain Wall System
TB50 SG Concealed Frame
Vents

www.apafacadesystems.com