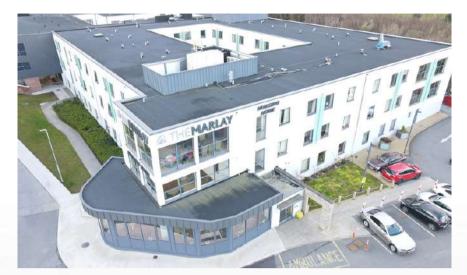

The Marlay is a modern, purpose-built luxurious standard nursing home featuring 124 en-suite bedrooms, spacious lounges and dining areas – all of which look out onto a delightful, flower filled internal courtyard garden.

Located in Rathfarnham in South Dublin, The Marlay is within close proximity to the M50 motorway and is accessible from all parts of Dublin and surrounding counties.

It underwent a large renovation and extension in 2022 with over 120 of our ST70 Hi windows, ST70 Hi doors, along with our TB50 curtain wall systems installed by Frames Direct.