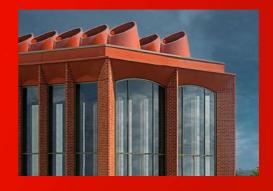

This spectacular landmark building features unparalleled, birds-eye views of Limerick City. Taking inspiration from the spires and architecture within Limerick City, Níall McLoughlin Architects designed a seven-storey tower, with a striking red brick facade on every elevation of the building.

APA's curtain wall system and bespoke rugby ball shaped roof lights were fabricated and installed by Alutec Facades Ltd on this nZEB compliant development. They provide a huge amount of natural light to the internal environment of the building.