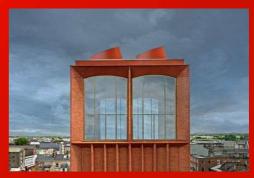

This spectacular landmark building features unparalleled, birds-eye views of Limerick City. Taking inspiration from the spires and architecture within Limerick City, Níall McLoughlin Architects designed a seven-storey tower, with a striking red brick facade on every elevation of the building.

APA's curtain wall system and bespoke rugby ball shaped roof lights were fabricated and installed by Alutec Facades Ltd on this nZEB compliant development. They provide a huge amount of natural light to the internal environment of the building.