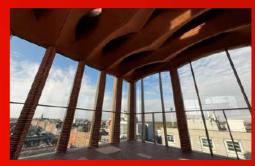

APA's curtain wall system and bespoke rugby ball shaped roof lights were fabricated and installed by Alutec Facades Ltd on this nZEB compliant development. They provide a huge amount of natural light to the internal environment of the building.