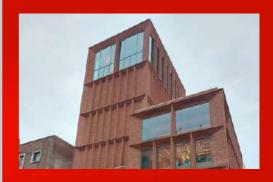

This spectacular landmark building features unparalleled, birds-eye views of Limerick City. Taking inspiration from the spires and architecture within Limerick City, Níall McLoughlin Architects designed a seven-storey tower, with a striking red brick facade on every elevation of the building.

APA's curtain wall system and bespoke rugby ball shaped roof lights were fabricated and installed by Alutec Facades Ltd on this nZEB compliant development. They provide a huge amount of natural light to the internal environment of the building.