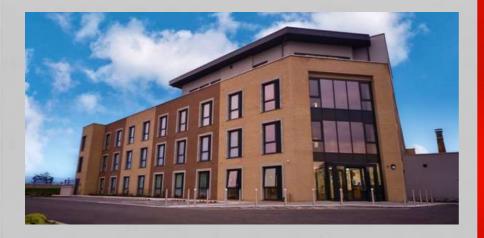

Our curtain wall system and over 130 of our thermally enhanced ST70 Hi windows and doors were installed on Moorehall Lodge by Ellipsis Aluminium.

The floor to ceiling design by Reddy Architecture & Urbanism provides bright, light filled rooms with expansive views of the coastline, landscaped gardens and local playground. Moorehall Lodge nursing home was developed by Purcell Construction.