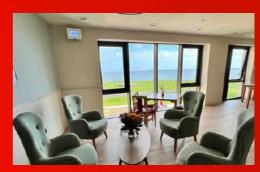

Our curtain wall system and over 130 of our thermally enhanced ST70 Hi windows and doors were installed on Moorehall Lodge by Ellipsis Aluminium.

The floor to ceiling design by Reddy Architecture & Urbanism provides bright, light filled rooms with expansive views of the coastline, landscaped gardens and local playground. Moorehall Lodge nursing home was developed by Purcell Construction.