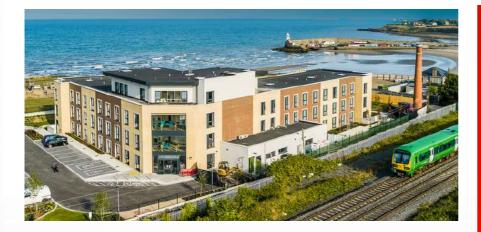

Moorehall Lodge is a brand new, 90 bedroom, four storey nursing home located on the lands of the former Sea Mills Hosiery Factory on Bath Road in Balbriggan.

The existing chimney of the former Sea Mills Hosiery Factory which is now a protected structure has been included in the landscape design.

Our curtain wall system and over 130 of our thermally enhanced ST70 Hi windows and doors were installed on Moorehall Lodge by Ellipsis Aluminium.

The floor to ceiling design by Reddy Architecture & Urbanism provides bright, light filled rooms with expansive views of the coastline, landscaped gardens and local playground. Moorehall Lodge nursing home was developed by Purcell Construction.