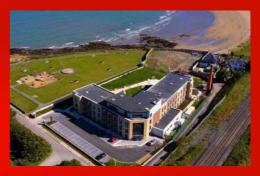

Moorehall Lodge is a brand new, 90 bedroom, four storey nursing home located on the lands of the former Sea Mills Hosiery Factory on Bath Road in Balbriggan.

The existing chimney of the former Sea Mills Hosiery Factory which is now a protected structure has been included in the landscape design.

Our curtain wall system and over 130 of our thermally enhanced ST70 Hi windows and doors were installed on Moorehall Lodge by Ellipsis Aluminium.

The floor to ceiling design by Reddy Architecture & Urbanism provides bright, light filled rooms with expansive views of the coastline, landscaped gardens and local playground. Moorehall Lodge nursing home was developed by Purcell Construction.