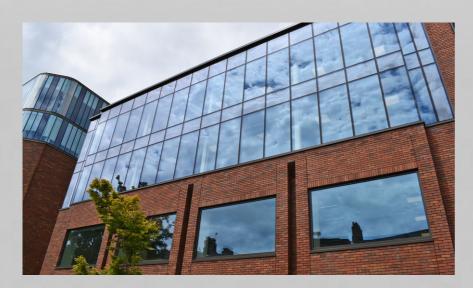

Graham Group were appointed as the building contractors for this development.

Windows & Rooflights Ltd. installed our structurally glazed TB50 curtain wall system and our ST80 windows and doors to the rear and side elevations of the building.

McCauley Daye O'Connell Architects' fantastic design of the glass façade alongside the large window dimensions results in a substantial increase in natural light within the offices.

Installation Partner Window & Roof Lights