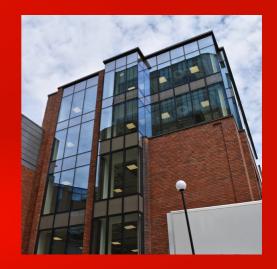

## Ossory House 18 Leeson Street Lower

Ossory House is located at 18 Leeson Street Lower in the heart of Dublin city. This building recently undertook a complete office refurbishment and extension, increasing the overall office space by 449 sq. metres.

McCauley Daye O'Connell Architects' fantastic design of the glass façade alongside the large window dimensions results in a substantial increase in natural light within the offices.

Installation Partner Window & Roof Lights