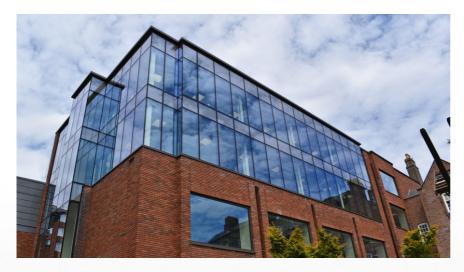

## Ossory House 18 Leeson Street Lower

Ossory House is located at 18 Leeson Street Lower in the heart of Dublin city. This building recently undertook a complete office refurbishment and extension, increasing the overall office space by 449 sq. metres.

McCauley Daye O'Connell Architects' fantastic design of the glass façade alongside the large window dimensions results in a substantial increase in natural light within the offices.

Installation Partner Window & Roof Lights