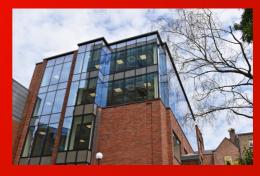

## Ossory House 18 Leeson Street Lower

Ossory House is located at 18 Leeson Street Lower in the heart of Dublin city. This building recently undertook a complete office refurbishment and extension, increasing the overall office space by 449 sq. metres.

McCauley Daye O'Connell Architects' fantastic design of the glass façade alongside the large window dimensions results in a substantial increase in natural light within the offices.

Installation Partner Window & Roof Lights