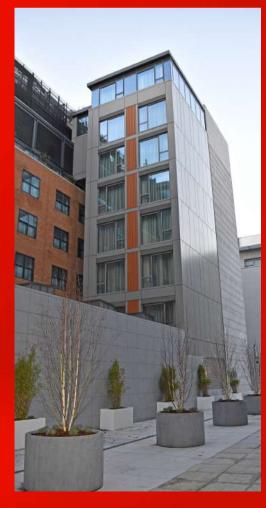

# **The Spencer Hotel Extension**

**Dublin City** 

APA Facade Systems have completed the extension to the Spencer Hotel, one of Dublin city's most popular hotels.

This Townlink Construction project is located on North Wall Quay at the IFSC.

The architectural firm working on this extension is Cobbe Architecture.

Architectural Aluminium installed our TB35 HI facade and ST70 windows and doors with integrated smoke ventilation systems to this project.