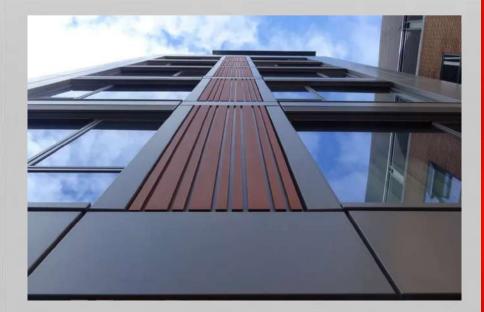

The architectural firm working on this extension is Cobbe Architecture.

Architectural Aluminium installed our TB35 HI facade and ST70 windows and doors with integrated smoke ventilation systems to this project.

## **System Used**

TB35 HI ST70 Windows ST70 Doors

www.apafacadesystems.com