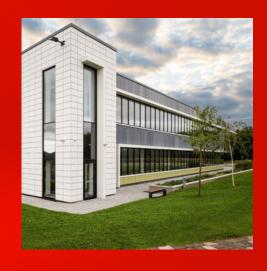

Senator Windows expertly installed APA's TB50 curtain wall system and ST70 windows and doors to this award-winning, €5.2 million project.

This project, completed to LEED Silver standard consisted of a part single-storey, part two-storey office building, designed by Van Dijk Architects to provide high-quality accommodation to Foreign Direct Investment clients.