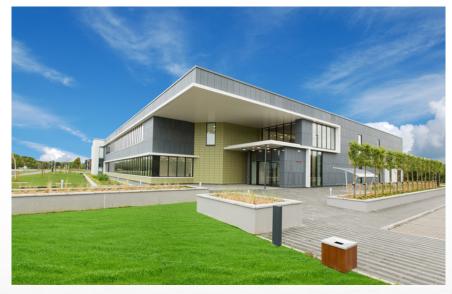

## **IDA Advanced Technology Building**

Waterford

The IDA Advanced Technology building in Waterford Business & Technology Park instantly impresses as you enter the building, with a full-height glazed curtain wall entrance at the reception area.

Senator Windows expertly installed APA's TB50 curtain wall system and ST70 windows and doors to this award-winning, €5.2 million project.

This project, completed to LEED Silver standard consisted of a part single-storey, part two-storey office building, designed by Van Dijk Architects to provide high-quality accommodation to Foreign Direct Investment clients.