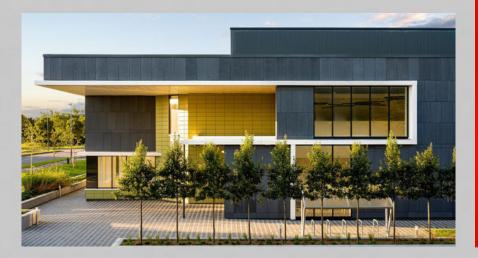

Senator Windows expertly installed APA's TB50 curtain wall system and ST70 windows and doors to this award-winning, €5.2 million project.

This project, completed to LEED Silver standard consisted of a part single-storey, part two-storey office building, designed by Van Dijk Architects to provide high-quality accommodation to Foreign Direct Investment clients.

Recognised for its fantastic design, the IDA building was shortlisted it in two different categories in the 2020 Irish Construction Excellence Awards, winning the Best Industrial project under €10 million.