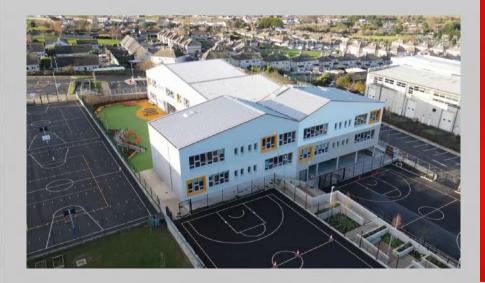

# **Gaelscoil Chill Mhantain**

Rathnew. Wicklow

The Gaelscoil Chill Mhantáin campus consists of two and three-storey buildings with sixteen classrooms, ancillary accommodation, ball courts, landscaping and associated site works, all on a sloping restricted site.

Managed by Mythen Construction, this impressive school was designed by Oppermann Associates.

Senator Windows installed APA's TB50 curtain wall system and ST70 windows and doors to this project.

Gaelscoil Chill Mhantáin's long search for a permanent home came to an end in November 2020, when they moved into the brand new, state of the art school in Rathnew, Co Wicklow.