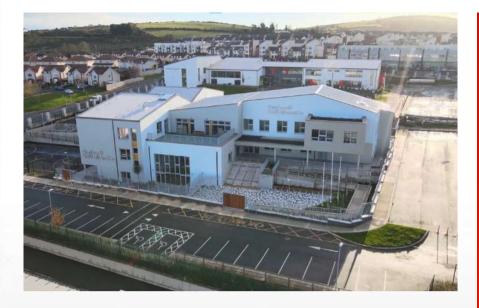

# **Gaelscoil Chill Mhantain**

Rathnew. Wicklow

The Gaelscoil Chill Mhantáin campus consists of two and three-storey buildings with sixteen classrooms, ancillary accommodation, ball courts, landscaping and associated site works, all on a sloping restricted site.

Managed by Mythen Construction, this impressive school was designed by Oppermann Associates.

Senator Windows installed APA's TB50 curtain wall system and ST70 windows and doors to this project.

Gaelscoil Chill Mhantáin's long search for a permanent home came to an end in November 2020, when they moved into the brand new, state of the art school in Rathnew, Co Wicklow.