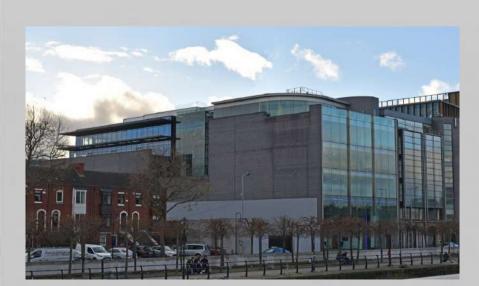

## 24 - 26 City Quay Dublin

**Main Contractor:** MAC Group **Architect: KMD** Architecture

System Used TB50 Facade System

**System Partner:** 

Alutec Facades Ltd

The refurbishment and extension to 24-26 City Quay in Dublin City was completed in the last quarter of 2020.

This beautiful building was designed by KMD Architecture to achieve a LEED gold-certification by the USGBC.

Working in conjunction with Alutec Facades Ltd, macgroup.com and KMD Architects, we took a trip in to see the finished project last week and it did not disappoint.

Alutec Facades installed APA's TB50 Facade System to this project at the old Irish Life office building.

Congratulations to all involved on this job.