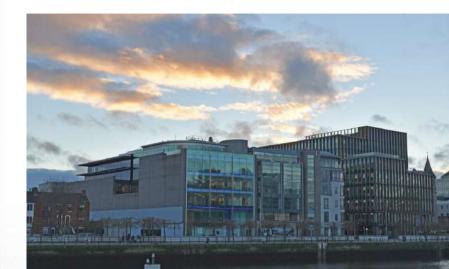

## 24 - 26 City Quay Dublin

**Main Contractor:** MAC Group **Architect: KMD** Architecture

System Used TB50 Facade System

**System Partner:** 

Alutec Facades Ltd

The refurbishment and extension to 24-26 City Quay in Dublin City was completed in the last quarter of 2020.

This beautiful building was designed by KMD Architecture to achieve a LEED gold-certification by the USGBC.

Working in conjunction with Alutec Facades Ltd, macgroup.com and KMD Architects, we took a trip in to see the finished project last week and it did not disappoint.

Alutec Facades installed APA's TB50 Facade System to this project at the old Irish Life office building.

Congratulations to all involved on this job.