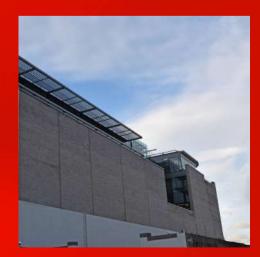

## 24 - 26 City Quay Dublin

**Main Contractor:** MAC Group **Architect: KMD** Architecture

System Used TB50 Facade System

**System Partner:** 

Alutec Facades Ltd

The refurbishment and extension to 24-26 City Quay in Dublin City was completed in the last quarter of 2020.

This beautiful building was designed by KMD Architecture to achieve a LEED gold-certification by the USGBC.

Working in conjunction with Alutec Facades Ltd, macgroup.com and KMD Architects, we took a trip in to see the finished project last week and it did not disappoint.

Alutec Facades installed APA's TB50 Facade System to this project at the old Irish Life office building.

Congratulations to all involved on this job.