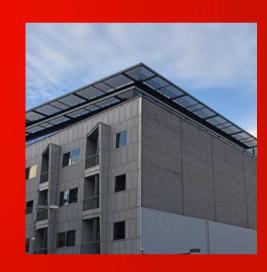

## 24 - 26 City Quay Dublin

**Main Contractor:** MAC Group **Architect: KMD** Architecture

System Used TB50 Facade System

**System Partner:** 

Alutec Facades Ltd

The refurbishment and extension to 24-26 City Quay in Dublin City was completed in the last quarter of 2020.

Alutec Facades installed APA's TB50 Facade System to this project at the old Irish Life office building.

Congratulations to all involved on this job.