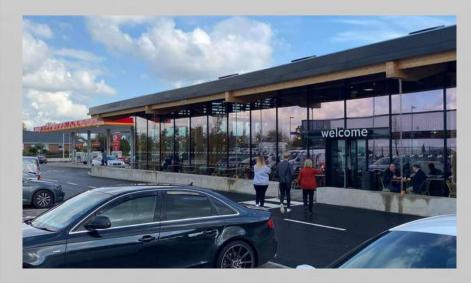

# Park Rí, Destination Stop & Food Court

Kells, Meath

Park Rí Desination Stop & Food Court officially opened their doors on the 14th of October 2020.

It is located in the historic town of Kells in Ireland's Ancient East. Rí coming from the Irish word for King suggests that Park Rí offers food and facilities fit for a King.

This development was designed by Paul O' Neill Architects. With sustainability at the forefront of the design, it achieved an A rating in the Building Energy Rating (BER).

Our TB50 facade system and aluminium brise soleil, installed by Ellipsis Aluminium helped Park Rí to achieve this excellent energy rating.