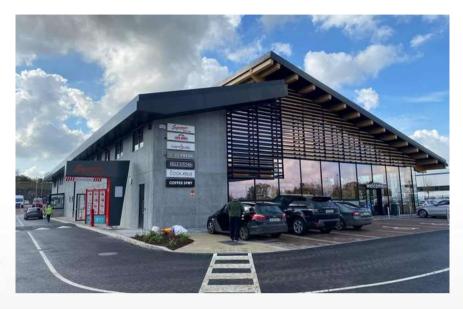

# Park Rí, Destination Stop & Food Court

Kells, Meath

Park Rí Desination Stop & Food Court officially opened their doors on the 14th of October 2020.

It is located in the historic town of Kells in Ireland's Ancient East. Rí coming from the Irish word for King suggests that Park Rí offers food and facilities fit for a King.

This development was designed by Paul O' Neill Architects. With sustainability at the forefront of the design, it achieved an A rating in the Building Energy Rating (BER).

Our TB50 facade system and aluminium brise soleil, installed by Ellipsis Aluminium helped Park Rí to achieve this excellent energy rating.