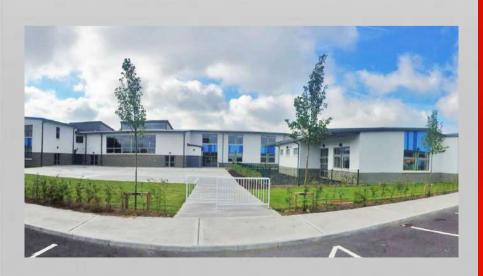

## Westmeath

APA Facade Systems worked on the St. Joseph's National School Rathwire project with Larkin Aluminium installing our TB50 curtain wall system & ST70 windows and doors to this Kilcawley Construction development.

This new school development consisted of a 3089 m2, 16 class-room national school complete with special needs unit.

The architectural design of this building was completed by Coady Architects.

Main Contractor: Kilcawley Construction

Architect: Coady Architects

System Partner: Larkin Aluminium

**System Used** 

TB50 Facade System ST70 Window & Door System

www.apafacadesystems.com