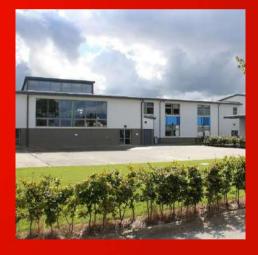

## Westmeath

APA Facade Systems worked on the St. Joseph's National School Rathwire project with Larkin Aluminium installing our TB50 curtain wall system & ST70 windows and doors to this Kilcawley Construction development.

This new school development consisted of a 3089 m2, 16 class-room national school complete with special needs unit.

The architectural design of this building was completed by Coady Architects.

Main Contractor: Kilcawley Construction

Architect: Coady Architects

System Partner: Larkin Aluminium

**System Used** 

TB50 Facade System ST70 Window & Door System

www.apafacadesystems.com