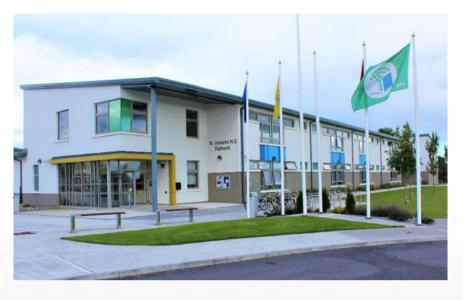

## St. Josephs N. S. Rathwire

## Westmeath

APA Facade Systems worked on the St. Joseph's National School Rathwire project with Larkin Aluminium installing our TB50 curtain wall system & ST70 windows and doors to this Kilcawley Construction development.

This new school development consisted of a 3089 m2, 16 class-room national school complete with special needs unit.

The architectural design of this building was completed by Coady Architects.

Main Contractor: Kilcawley Construction