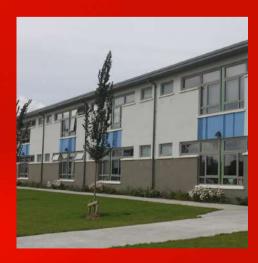

## Westmeath

APA Facade Systems worked on the St. Joseph's National School Rathwire project with Larkin Aluminium installing our TB50 curtain wall system & ST70 windows and doors to this Kilcawley Construction development.

This new school development consisted of a 3089 m2, 16 class-room national school complete with special needs unit.

The architectural design of this building was completed by Coady Architects.

Main Contractor: Kilcawley Construction

Architect: Coady Architects

System Partner: Larkin Aluminium

**System Used** 

TB50 Facade System ST70 Window & Door System

www.apafacadesystems.com