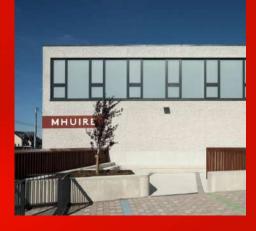

## **Scoil Mhuire National School**

**Monivea, Galway** 

Scoil Mhuire National School in Monivea, Co Galway features APA Facade Systems ST70 Hi Windows and doors, installed by Windows & Roof Lights.

Our ST70 Hi windows featured dual coloured sashes and frames on parts of this project. A fantastic idea to bring colour to the school building by SJK Architects.

Main Contractor: Pat Loftus Construction Architect: SJK Architects

System Partner: Windows & Roof Lights

**System Used** ST70 HI Windows ST70 Hi Doors

www.apafacadesystems.com