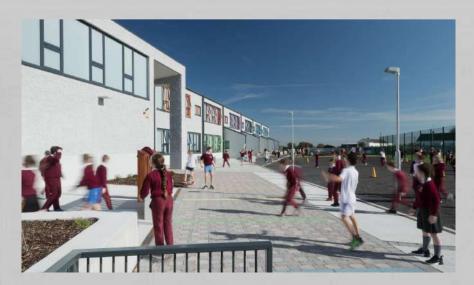

## **Scoil Mhuire National School**

**Monivea, Galway** 

Scoil Mhuire National School in Monivea, Co Galway features APA Facade Systems ST70 Hi Windows and doors, installed by Windows & Roof Lights.

Our ST70 Hi windows featured dual coloured sashes and frames on parts of this project. A fantastic idea to bring colour to the school building by SJK Architects.

Scoil Mhuire beat off stiff competition to come third in the 2020 RIAI Irish Architecture Awards Public Choice category. With 129 entries, 33 buildings made the 2020 shortlist.

Other educational buildings shortlisted included, two universities in France; a privately funded development in a wealthy Dublin suburb and business faculty in Trinity College Dublin.