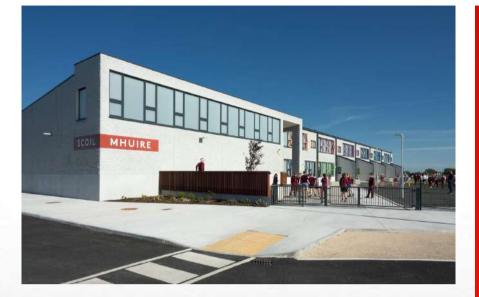

## **Scoil Mhuire National School**

**Monivea, Galway** 

Scoil Mhuire National School in Monivea, Co Galway features APA Facade Systems ST70 Hi Windows and doors, installed by Windows & Roof Lights.

Our ST70 Hi windows featured dual coloured sashes and frames on parts of this project. A fantastic idea to bring colour to the school building by SJK Architects.

Main Contractor: Pat Loftus Construction Architect: SJK Architects

System Partner: Windows & Roof Lights

**System Used** ST70 HI Windows ST70 Hi Doors

www.apafacadesystems.com