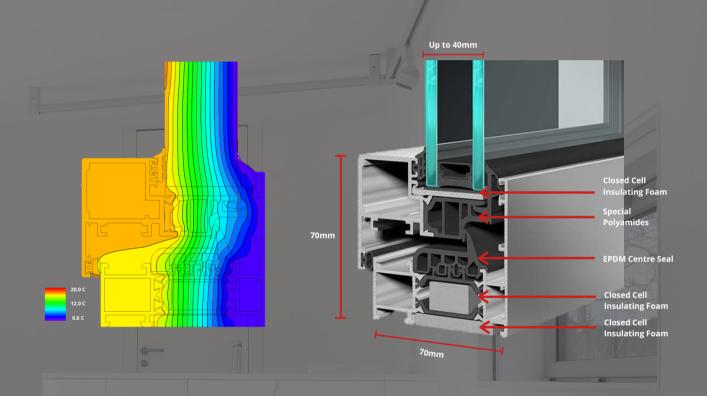

A 35 mm thermally broken zone is created by using a variety of polyamide cores as part of the frame and sash. This allows for a thermal transmission as low as 1.0 W/m <sup>2</sup>K to be achieved when the ratio of glass to aluminium is correct, maximising it's energy.

With the possibility of glazing high-performance double glazed units up to 40mm thick, this highly insulated slimline window system is the ideal choice for apartments, houses, or student accommodation.