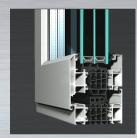

### Design

APA Facade Systems ST70 Concealed Sash window has a slim design, with a surface of only 66 mm from the exterior. The slim profile provides the interior of the building with a substantial increase in luminosity.

A 35 mm thermally broken zone is created by using a variety of polyamide cores as part of the frame and sash. This allows for a thermal transmission as low as 1.0 W/m <sup>2</sup>K to be achieved when the ratio of glass to aluminium is correct, maximising it's energy.