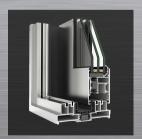

#### Performance

The ST70 Concealed Sash meets all the BS/EN regulations demonstrating excellent water tightness, air permeability, and wind resistance values.

Even with its slim design, our concealed sash is available with large sash dimensions with a maximum size of 1200 mm x 2400 mm or 160 kg.

With the possibility of glazing high-performance double glazed units up to 40mm thick, this highly insulated slimline window system is the ideal choice for apartments, houses, or student accommodation.