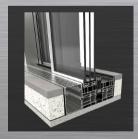

#### **Properties**

- Whole window Uw value as low as 1.0 W/m<sup>2</sup>K
- Tested to Pas 24 and SBD standards
- Fabricated using recycled aluminium and plastic materials
- Double glazing units available up to 40 mm
- Exterior surface of 66 mm
- Maximum Size/Sash 1200 mm x 2400 mm
- Maximum Weight/Sash 160 kg
- Single or dual colour available Qualicoat (RAL Colours)
- Can be pre-assembled in-house saving installation time/cost