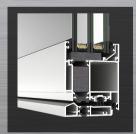

## **Performance Data**

Whole window Uw value as low as:

Air Tightness:

Water Tightness:

Wind load resistance:

1.0 W/m<sup>2</sup>K

Class 4 - 600 Pa

Class E1650

Class 5

Reference test: 1200 mm x 1400 mm – 2 sashes