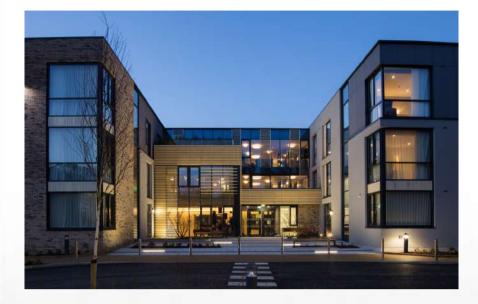

# **Four Ferns Nursing Home**

**Foxrock - Dublin** 

The Four Ferns Nursing Home is a three-storey innovative care home that combines cutting-edge interior design with elegant architecture. This development is laid out in a series of radiating wings with central living and dining spaces overlooking gardens and woodland spaces.

Having officially opened in November 2019, this €36 million, 7,800 m<sup>2</sup> project is is Dublin's premier elderly living space and the most expensive nursing home development in Ireland.

Our installation partners Windows & Roof Lights Ltd installed our TB50 facade system and ST70 windows and doors on this exclusive project designed by award-winning architect Michael Freaney of Reddy Architecture +