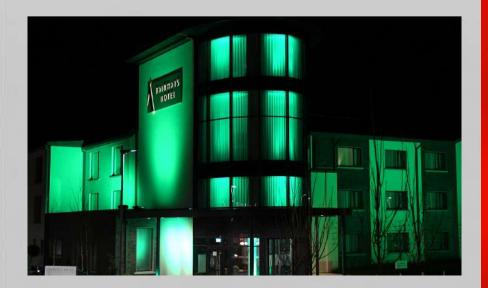

Louth

Fairways Hotel in Dundalk re-opened its doors in October 2019 having been closed since January 2015. Our TB50 facade and ST60 door systems were expertly installed by Ellipsis on the hotel entrance and suites above with a dramatic curved four storey tower providing a distinctive focal point to the complex.