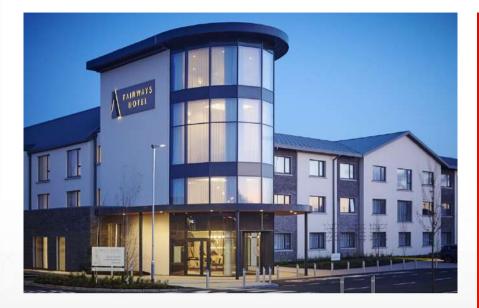

Louth

Fairways Hotel in Dundalk re-opened its doors in October 2019 having been closed since January 2015. Our TB50 facade and ST60 door systems were expertly installed by Ellipsis on the hotel entrance and suites above with a dramatic curved four storey tower providing a distinctive focal point to the complex.

The new hotel includes 113 spacious bedrooms, excellent extensive conference and banqueting facilities with four large meeting rooms, a newly redesigned reception, bar and restaurant area.

Fairways Hotel is belongong to the iNUA collection of hotels which includes the Muckross Park Hotel, the Tullamore Court Hotel, The Hillgrove Hotel and Radisson Blu Hotels in Athlone, Cork, Limerick and Sligo.