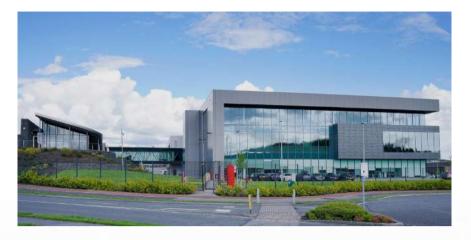

# **Allergan Pharmaceuticals**

**Westport - Mayo** 

The Allergan Pharmaceutical development is a 16,000 m<sup>2</sup> pharmaceutical plant located in Westport, Co. Mayo.

APA Facade Systems worked in conjunction with Season Master Double glazing on this project. Season Master installed our TB50 facade system to building envelope of this development which included a tunnel from one section of the building to another.

This project was completed in 2013 and managed by Sisk & Sons. The architectural firm looking after this development was Taylor Architects, now Taylor McCarney Architects.