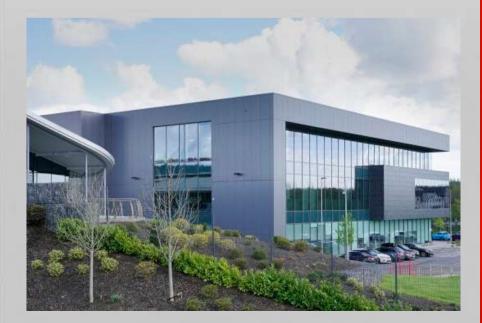

# **Allergan Pharmaceuticals**

**Westport - Mayo** 

The Allergan Pharmaceutical development is a 16,000 m<sup>2</sup> pharmaceutical plant located in Westport, Co. Mayo.

APA Facade Systems worked in conjunction with Season Master Double glazing on this project. Season Master installed our TB50 facade system to building envelope of this development which included a tunnel from one section of the building to another.

This project was completed in 2013 and managed by Sisk & Sons. The architectural firm looking after this development was Taylor Architects, now Taylor McCarney Architects.