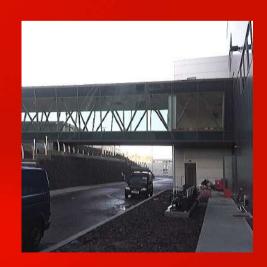

# **Allergan Pharmaceuticals**

**Westport - Mayo** 

The Allergan Pharmaceutical development is a 16,000 m<sup>2</sup> pharmaceutical plant located in Westport, Co. Mayo.

APA Facade Systems worked in conjunction with Season Master Double glazing on this project. Season Master installed our TB50 facade system to building envelope of this development which included a tunnel from one section of the building to another.