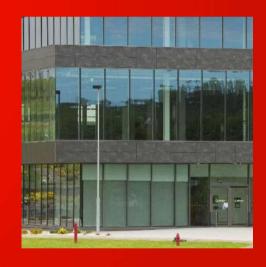

# **Allergan Pharmaceuticals**

**Westport - Mayo** 

The Allergan Pharmaceutical development is a 16,000 m<sup>2</sup> pharmaceutical plant located in Westport, Co. Mayo.

APA Facade Systems worked in conjunction with Season Master Double glazing on this project. Season Master installed our TB50 facade system to building envelope of this development which included a tunnel from one section of the building to another.

## **System Used**

TB50 Facade System

www.apafacadesystems.com