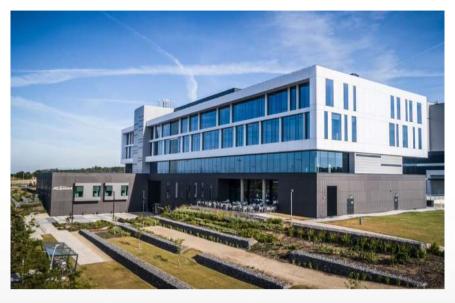

## Dublin

Alexion is a global biopharmaceutical company focused on developing life-changing therapies for people living with rare disorders.

APA Facade Systems manufactured our TB50 SG facade system for phase one and two at the Alexion pharmaceutical development in Blanchardstown, Dublin 15.

Our systems were installed on the main building, phase one, spanning 12,000 m2 managed by Stewart Construction and the adjacent bulk drug substance manufacturing facility, phase two, featuring 30 metre high shards.