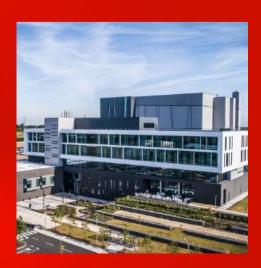

## Dublin

Alexion is a global biopharmaceutical company focused on developing life-changing therapies for people living with rare disorders.

APA Facade Systems manufactured our TB50 SG facade system for phase one and two at the Alexion pharmaceutical development in Blanchardstown, Dublin 15.

Our systems were installed on the main building, phase one, spanning 12,000 m2 managed by Stewart Construction and the adjacent bulk drug substance manufacturing facility, phase two, featuring 30 metre high shards.