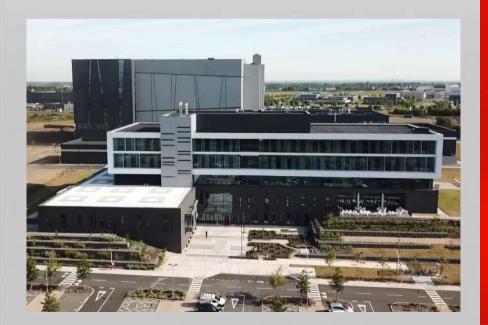

Our systems were installed on the main building, phase one, spanning 12,000 m2 managed by Stewart Construction and the adjacent bulk drug substance manufacturing facility, phase two, featuring 30 metre high shards.