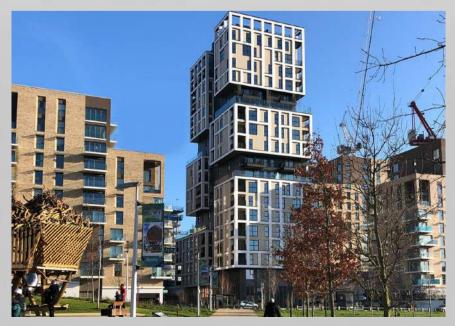

# **Birch House - Kidbrooke Village**

London

APA Facade Systems are extremely proud to have worked on this award-winning project that won the prestigious Premier Guarantee multi-storey development of the year award in 2019.

Stanmore Contracting Ltd installed our fenestration systems to this beautiful development. The design was inspired by the birch trees that line the paths of Kidbrooke Village, Birch House is the centre piece of the area.