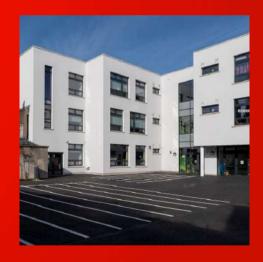

# **St. Christophers Primary School**

**Ballsbridge**, **Dublin** 

St. Christopher's Primary School on Haddington Road is an amalgamation of two former schools, St. Brigid's and St. Mary's BNS. This brand-new development in Ballsbridge was completed in 2019.

The new 'L' shaped building is a beautifully designed by Coady Architects with spacious classrooms, a bright, well-stocked library, large PE hall and lots of space for play and physical education.

APA Facade Systems worked on this new school development with Mc Mullan O'Donnell who installed out ST70 HI windows and doors.