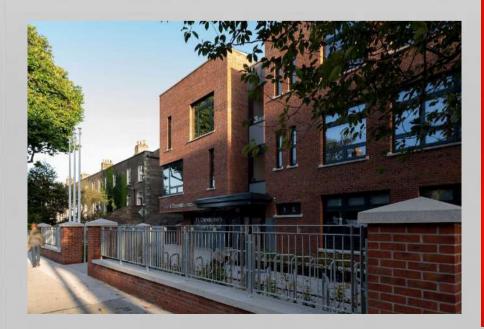

# **St. Christophers Primary School**

**Ballsbridge**, **Dublin** 

St. Christopher's Primary School on Haddington Road is an amalgamation of two former schools, St. Brigid's and St. Mary's BNS. This brand-new development in Ballsbridge was completed in 2019.

The new 'L' shaped building is a beautifully designed by Coady Architects with spacious classrooms, a bright, well-stocked library, large PE hall and lots of space for play and physical education.

APA Facade Systems worked on this new school development with Mc Mullan O'Donnell who installed out ST70 HI windows and doors.