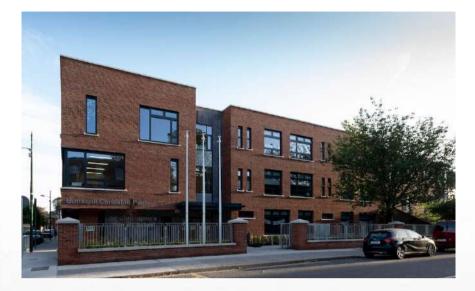

# **St. Christophers Primary School**

**Ballsbridge**, **Dublin** 

St. Christopher's Primary School on Haddington Road is an amalgamation of two former schools, St. Brigid's and St. Mary's BNS. This brand-new development in Ballsbridge was completed in 2019.

The new 'L' shaped building is a beautifully designed by Coady Architects with spacious classrooms, a bright, well-stocked library, large PE hall and lots of space for play and physical education.

APA Facade Systems worked on this new school development with Mc Mullan O'Donnell who installed out ST70 HI windows and doors.