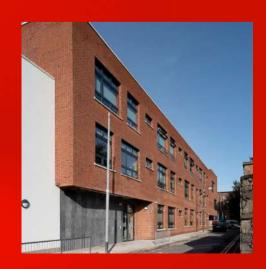

# **St. Christophers Primary School**

**Ballsbridge**, **Dublin** 

St. Christopher's Primary School on Haddington Road is an amalgamation of two former schools, St. Brigid's and St. Mary's BNS. This brand-new development in Ballsbridge was completed in 2019.

The new 'L' shaped building is a beautifully designed by Coady Architects with spacious classrooms, a bright, well-stocked library, large PE hall and lots of space for play and physical education.

APA Facade Systems worked on this new school development with Mc Mullan O'Donnell who installed out ST70 HI windows and doors.