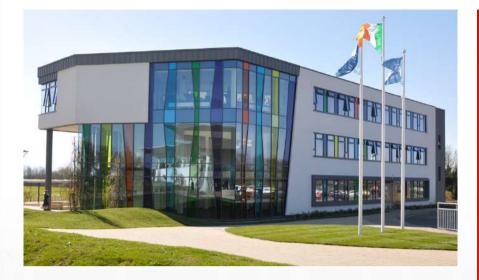

# **Student Services Building**

**TU Dublin, Blanchardstown** 

Completed in 2018, this wonderful colourful building is the home of the Student Services in TU Dublin Blanchardstown, formerly Blanchardstown IT.

Purcell Construction were the main contractors for this development with Samuel Stevenson & sons as the architects.

APA's TB50 facade and ST70 windows and doors was installed on this project by Window & Roof Lights.

Designed to achieve EXEED accreditation the building is not only impressively finished with the colourful facade, it's also highly energy efficient. An excellent project to be involved in.