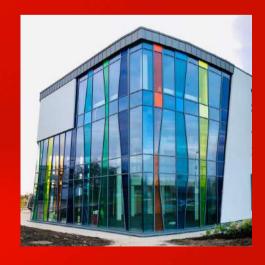

# **Student Services Building**

**TU Dublin, Blanchardstown** 

Completed in 2018, this wonderful colourful building is the home of the Student Services in TU Dublin Blanchardstown, formerly Blanchardstown IT.

Purcell Construction were the main contractors for this development with Samuel Stevenson & sons as the architects.

APA's TB50 facade and ST70 windows and doors was installed on this project by Window & Roof Lights.

Designed to achieve EXEED accreditation the building is not only impressively finished with the colourful facade, it's also highly energy efficient. An excellent project to be involved in.