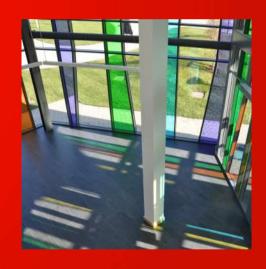

Purcell Construction were the main contractors for this development with Samuel Stevenson & sons as the architects.

APA's TB50 facade and ST70 windows and doors was installed on this project by Window & Roof Lights.

## **System Used**

TB50 Facade System ST70 Windows & Doors

www.apafacadesystems.com