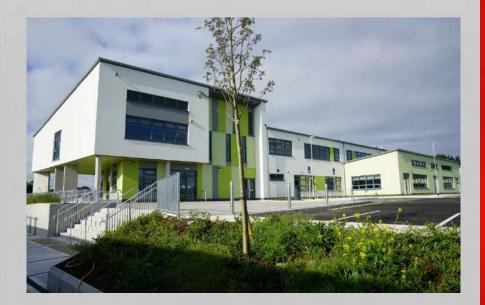

# **Ardee Community School**

Louth

Ardee Community School was a multi-phased project carried out over 17 months.

It involved the construction of a new 2 storey extension with state of the art Technology, Home Economics', Science Laboratories and computer rooms as well as a dedicated autistic unit.

APA Facade Systems TB50 curtain wall systems and ST70 windows and doors were installed on the Ardee Community School building by our installation partners McMullan O Donnell.