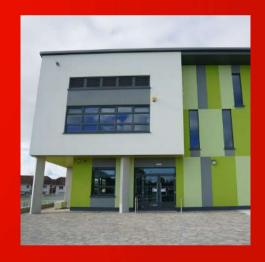

# **Ardee Community School**

Louth

Ardee Community School was a multi-phased project carried out over 17 months.

It involved the construction of a new 2 storey extension with state of the art Technology, Home Economics', Science Laboratories and computer rooms as well as a dedicated autistic unit.

APA Facade Systems TB50 curtain wall systems and ST70 windows and doors were installed on the Ardee Community School building by our installation partners McMullan O Donnell.