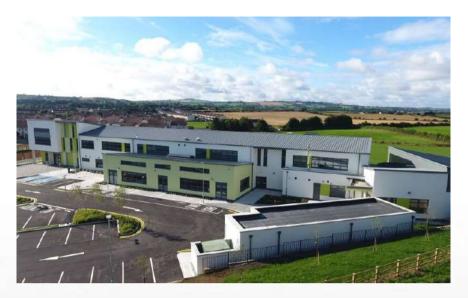

# **Ardee Community School**

Louth

Ardee Community School was a multi-phased project carried out over 17 months.

It involved the construction of a new 2 storey extension with state of the art Technology, Home Economics', Science Laboratories and computer rooms as well as a dedicated autistic unit.

APA Facade Systems TB50 curtain wall systems and ST70 windows and doors were installed on the Ardee Community School building by our installation partners McMullan O Donnell.