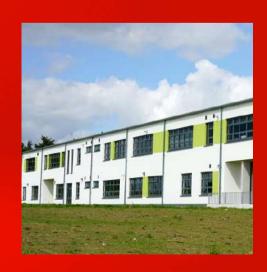

# **Ardee Community School**

Louth

Ardee Community School was a multi-phased project carried out over 17 months.

It involved the construction of a new 2 storey extension with state of the art Technology, Home Economics', Science Laboratories and computer rooms as well as a dedicated autistic unit.

APA Facade Systems TB50 curtain wall systems and ST70 windows and doors were installed on the Ardee Community School building by our installation partners McMullan O Donnell.

### **System Used**

TB50 Facade System ST60 Window & Door System

www.apafacadesystems.com