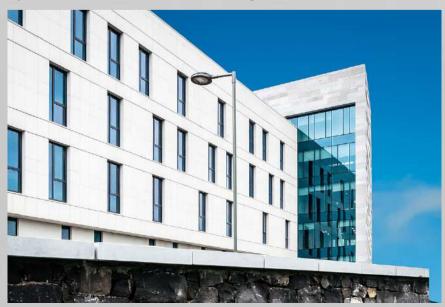

APA PA Facade Systems TB50 SG curtain wall and ST70 window and door systems were installed on this project by Season Master Double Glazing.

Main Contractor: JJ Rhatigans Architect: OPW Architects System Partner: