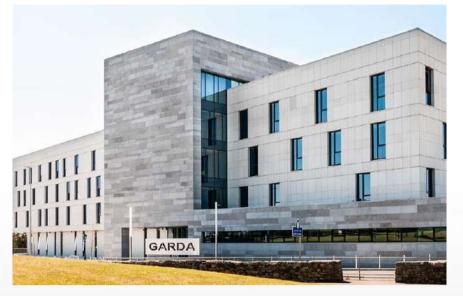

## **Regional & Divisional Garda Headquarters**

The Garda Regional and Divisional Headquarters in Galway is a vital part of the City infrastructure. It provides theGarda Síochána with a centre of excellence and Galway City with a contemporary civic building that acknowledges its pivotal corner site on a major entry point into Galway City.

The project consists of a complex of buildings with a combined area of approximately 11,000 sq.m. Designed by the Office of Public Works, the scheme incorporates sustainable green design principles including green roofs and solar panels and has an energy rating of A.