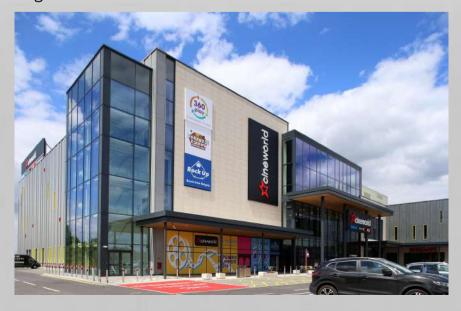

# **Rushden Lakes Shopping Centre**

**Northamptonshire** 

APA Facade Systems supplied our TB50 aluminium facade system to phase one and two of the Rushden Lakes Shopping Centre, Northamptonshire's premier shopping and leisure destination.

Phase one consisted of 380,000 sq. ft of retail space, waterfront restaurants, a boathouse and visitor centre. Following the successful delivery of Phase 1 of Rushden Lakes, APA Facade Systems also completed works on the second phase of the project featuring a 14-screen multiplex Cineworld cinema, a host of additional high-quality restaurants, a further range of exciting leisure activities and an additional 40,000 sq. ft of retail space.

The Rushden Lakes shopping district is one of the UK's largest out-of-town schemes.