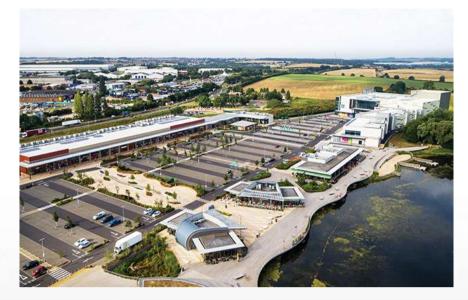

# **Rushden Lakes Shopping Centre**

**Northamptonshire** 

APA Facade Systems supplied our TB50 aluminium facade system to phase one and two of the Rushden Lakes Shopping Centre, Northamptonshire's premier shopping and leisure destination.

Phase one consisted of 380,000 sq. ft of retail space, waterfront restaurants, a boathouse and visitor centre. Following the successful delivery of Phase 1 of Rushden Lakes, APA Facade Systems also completed works on the second phase of the project featuring a 14-screen multiplex Cineworld cinema, a host of additional high-quality restaurants, a further range of exciting leisure activities and an additional 40,000 sq. ft of retail space.

The Rushden Lakes shopping district is one of the UK's largest out-of-town schemes.