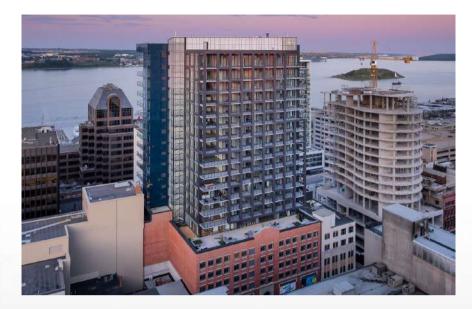

# **The Roy Condominium**

Halifax, Nova Scotia

The Roy is located in the historical warehouse district at 1650 Granville Street in Halifax, Nova Scotia. A \$50 million development by Starfish Properties, this modern 22-storey ultra-luxurious condominium has a total of 86 condos. Below this it features 3 floors of commercial space and 4 floors of above grade parking. It has beautiful contemporary style, exquisite amenities and unrivalled views across Halifax.

APA Facade Systems worked in conjunction with Flynn Group of Companies on this prestigious project. We provided Flynn with our design assist service and manufactured our TB50 Facade System, ST Windows /Doors and our Louvers. Our systems cover the majority of the 325,000 sq. ft. building.