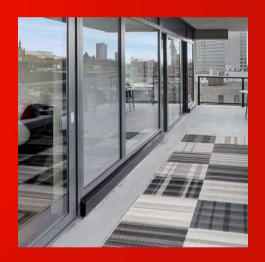

APA Facade Systems worked in conjunction with Flynn Group of Companies on this prestigious project. We provided Flynn with our design assist service and manufactured our TB50 Facade System, ST Windows /Doors and our Louvers. Our systems cover the majority of the 325,000 sq. ft. building.

## **System Used**

TB50 SG ST Windows & Doors Louvres

www.apafacadesystems.com