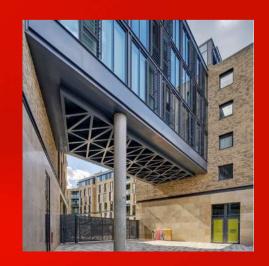

# **New Mill Student Accommodation**

**Blackpitts - Dublin** 

New Mill Student Accommodation was completed in September 2017. This 15,093 m<sup>2</sup> development is a mixed-use student living accommodation with 410 rooms in the heart of Dublin's Liberties. It also features shops, a cafe and commercial space for local businesses.

This project is a part of a long-term regeneration of the area delivering an extensive new public realm and landscaping to Mill Street and Warrenmount Lane.

Season Master Double Glazing installed our TB50 facade system, ST80 high-performance windows with integrated louvre panels and out ST80 rebated doors.