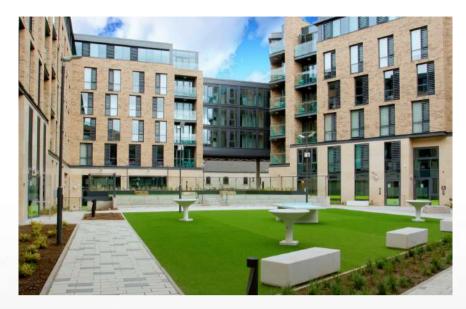

# **New Mill Student Accommodation**

**Blackpitts - Dublin** 

New Mill Student Accommodation was completed in September 2017. This 15,093 m<sup>2</sup> development is a mixed-use student living accommodation with 410 rooms in the heart of Dublin's Liberties. It also features shops, a cafe and commercial space for local businesses.

This project is a part of a long-term regeneration of the area delivering an extensive new public realm and landscaping to Mill Street and Warrenmount Lane.

Season Master Double Glazing installed our TB50 facade system, ST80 high-performance windows with integrated louvre panels and out ST80 rebated doors.