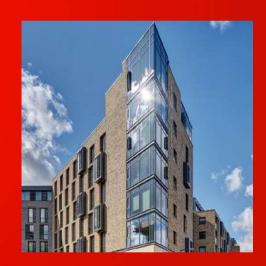

# **New Mill Student Accommodation**

**Blackpitts - Dublin** 

New Mill Student Accommodation was completed in September 2017. This 15,093 m<sup>2</sup> development is a mixed-use student living accommodation with 410 rooms in the heart of Dublin's Liberties. It also features shops, a cafe and commercial space for local businesses.

This project is a part of a long-term regeneration of the area delivering an extensive new public realm and landscaping to Mill Street and Warrenmount Lane.

Season Master Double Glazing installed our TB50 facade system, ST80 high-performance windows with integrated louvre panels and out ST80 rebated doors.