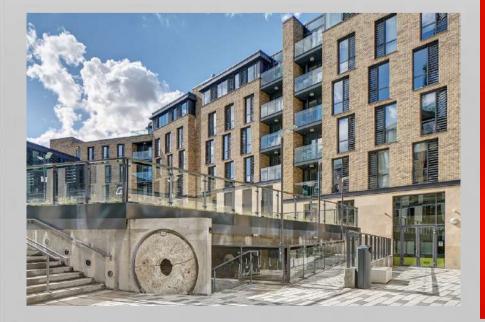

# **New Mill Student Accommodation**

**Blackpitts - Dublin** 

New Mill Student Accommodation was completed in September 2017. This 15,093 m<sup>2</sup> development is a mixed-use student living accommodation with 410 rooms in the heart of Dublin's Liberties. It also features shops, a cafe and commercial space for local businesses.

This project is a part of a long-term regeneration of the area delivering an extensive new public realm and landscaping to Mill Street and Warrenmount Lane.

Season Master Double Glazing installed our TB50 facade system, ST80 high-performance windows with integrated louvre panels and out ST80 rebated doors.