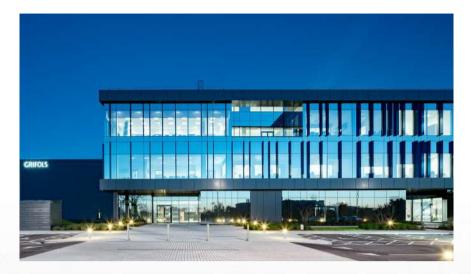

# **Grifols Pharmaceuticals**

**Dublin** 

APA Facade Systems TB50 SG curtain wall system was installed on the award winning Grifols Biopharmaceutical Facility Phase 1 and 2 developments.

This development picked up the Manufacturing Facility of the Year and the "Be Inspired" RIAI award recognising the building's attractive design, industrial architecture, and use of materials particularly the juxtaposition of different elements and the handling of the office facades.

This new worldwide operations facility in Dublin was handed over to Grifols by Stweart Construction to celebrate their 75th year in Business.